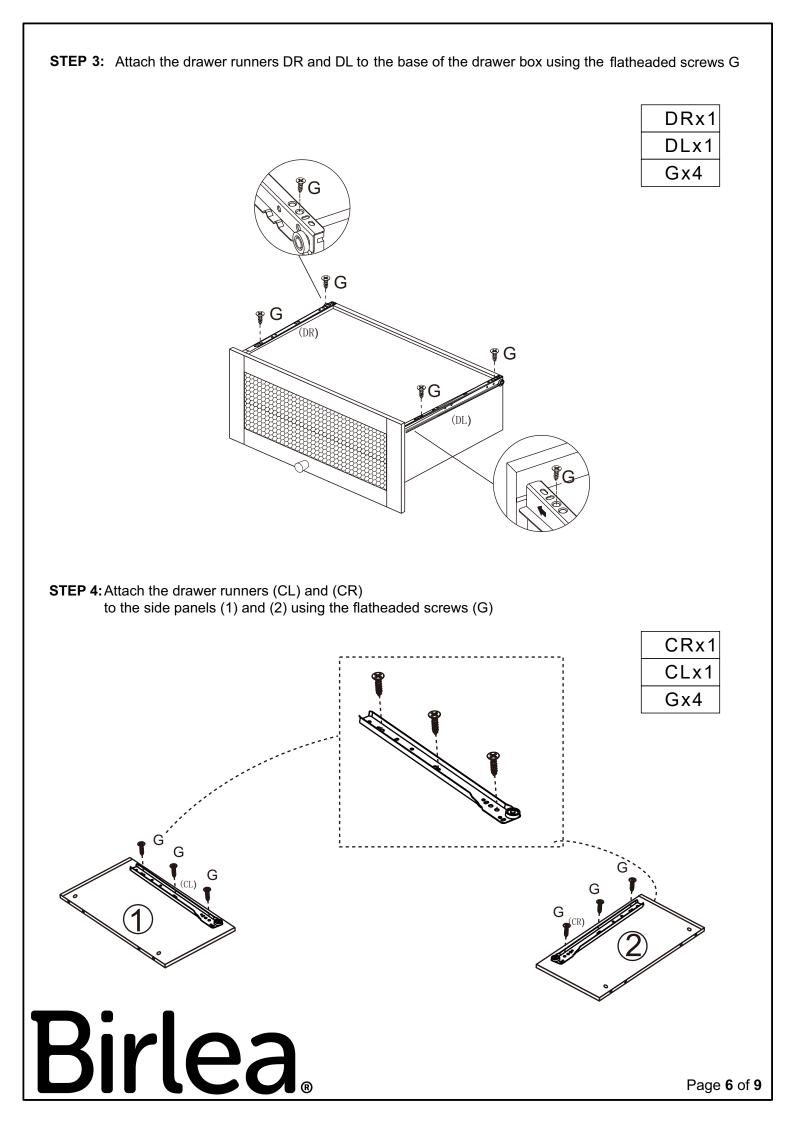

Page 2 of 9

| Parts List                                                                                            |                    |     |     | Hardware List |                       |                   |     |
|-------------------------------------------------------------------------------------------------------|--------------------|-----|-----|---------------|-----------------------|-------------------|-----|
| Part                                                                                                  | Description        | Box | Qty | Part          | Description           |                   | Qty |
| 1                                                                                                     | Side Panel(Left)   | 1   | 1   | A             | CAM BOL               | \$)               | 8   |
| 2                                                                                                     | Side Panel(Right)  | 1   | 1   | В             | CAM LOCK              | -                 | 8   |
| 3                                                                                                     | Top Panel          | 1   | 1   | С             | Wooden Dowel          |                   | 8   |
| 4                                                                                                     | Wooden Leg         | 1   | 4   | D             | Threaded Bolt         | A)_WWWWWWW        | 4   |
| 5                                                                                                     | Bottom Panel       | 1   | 1   | E             | Leg Bracket           |                   | 4   |
| 6                                                                                                     | Back Panel         | 1   | 1   | F             | Domed head Screw      | (E) DDDD>         | 21  |
| 7                                                                                                     | Drawer Side(Left)  | 1   | 1   | G             | Flathead Screw        | S MANDAR          | 10  |
| 8                                                                                                     | Drawer Side(Right) | 1   | 1   | н             | Handle+Screw          | <b>~</b> \(\circ) | 1   |
| 9                                                                                                     | Drawer Back        | 1   | 1   | 1             | Plastic Wedge + Screw | D grante          | 4   |
| 10                                                                                                    | Drawer Front       | 1   | 1   | J             | Foot pad              | 0                 | 4   |
| 11                                                                                                    | Drawer Bottom      | 1   | 1   | К             | Sticker               |                   | 4   |
|                                                                                                       |                    |     |     | L             | Washer                | 0                 | 1   |
| ** You will need a small mallet and a<br>screwdriver for assembly.<br>** Some screws and wooden dowel |                    |     |     | М             | Safety strap          |                   | 1   |
|                                                                                                       |                    |     |     | N             | Threaded Bolt         | O I MARINA        | 4   |
|                                                                                                       |                    |     |     | 0             | Allen key             |                   | 1   |
|                                                                                                       |                    |     |     | DL            | Drawer Runner         |                   | 1   |
|                                                                                                       |                    |     |     | DR            | Drawer Runner 5       | <b></b>           | 1   |
|                                                                                                       |                    |     |     |               | Drawer Runner         |                   | - 1 |
|                                                                                                       |                    |     |     | CL            |                       | <u></u>           | 1   |