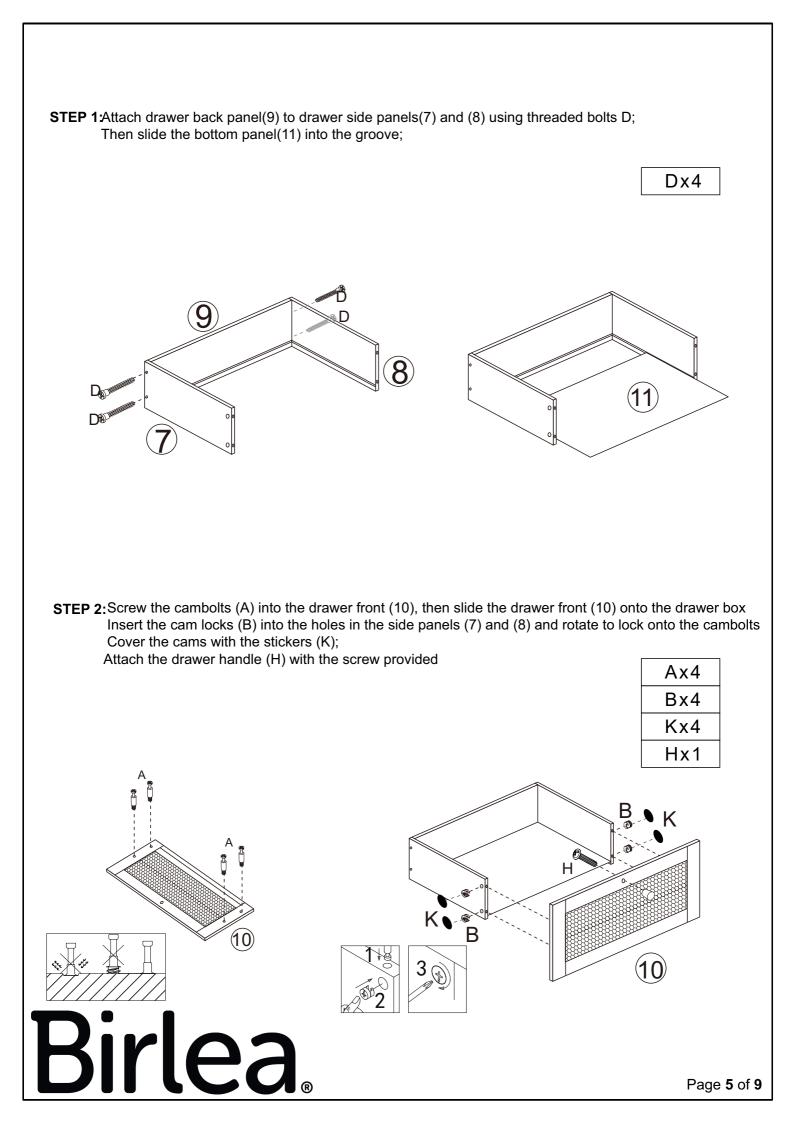

Page 2 of 9

| Parts List                                                                                            |                    |     |     | Hardware List |                       |                   |     |
|-------------------------------------------------------------------------------------------------------|--------------------|-----|-----|---------------|-----------------------|-------------------|-----|
| Part                                                                                                  | Description        | Box | Qty | Part          | Description           |                   | Qty |
| 1                                                                                                     | Side Panel(Left)   | 1   | 1   | A             | CAM BOL               | \$)               | 8   |
| 2                                                                                                     | Side Panel(Right)  | 1   | 1   | В             | CAM LOCK              | -                 | 8   |
| 3                                                                                                     | Top Panel          | 1   | 1   | С             | Wooden Dowel          |                   | 8   |
| 4                                                                                                     | Wooden Leg         | 1   | 4   | D             | Threaded Bolt         | A)_WWWWWWW        | 4   |
| 5                                                                                                     | Bottom Panel       | 1   | 1   | E             | Leg Bracket           |                   | 4   |
| 6                                                                                                     | Back Panel         | 1   | 1   | F             | Domed head Screw      | (E) DDDD>         | 21  |
| 7                                                                                                     | Drawer Side(Left)  | 1   | 1   | G             | Flathead Screw        | S MANDAR          | 10  |
| 8                                                                                                     | Drawer Side(Right) | 1   | 1   | н             | Handle+Screw          | <b>~</b> \(\circ) | 1   |
| 9                                                                                                     | Drawer Back        | 1   | 1   | 1             | Plastic Wedge + Screw | D grante          | 4   |
| 10                                                                                                    | Drawer Front       | 1   | 1   | J             | Foot pad              | 0                 | 4   |
| 11                                                                                                    | Drawer Bottom      | 1   | 1   | К             | Sticker               |                   | 4   |
|                                                                                                       |                    |     |     | L             | Washer                | 0                 | 1   |
| ** You will need a small mallet and a<br>screwdriver for assembly.<br>** Some screws and wooden dowel |                    |     |     | М             | Safety strap          |                   | 1   |
|                                                                                                       |                    |     |     | N             | Threaded Bolt         | O I MARINA        | 4   |
|                                                                                                       |                    |     |     | 0             | Allen key             |                   | 1   |
|                                                                                                       |                    |     |     | DL            | Drawer Runner         |                   | 1   |
|                                                                                                       |                    |     |     | DR            | Drawer Runner 5       | <b></b>           | 1   |
|                                                                                                       |                    |     |     |               | Drawer Runner         |                   | - 1 |
|                                                                                                       |                    |     |     | CL            |                       | <u></u>           | 1   |