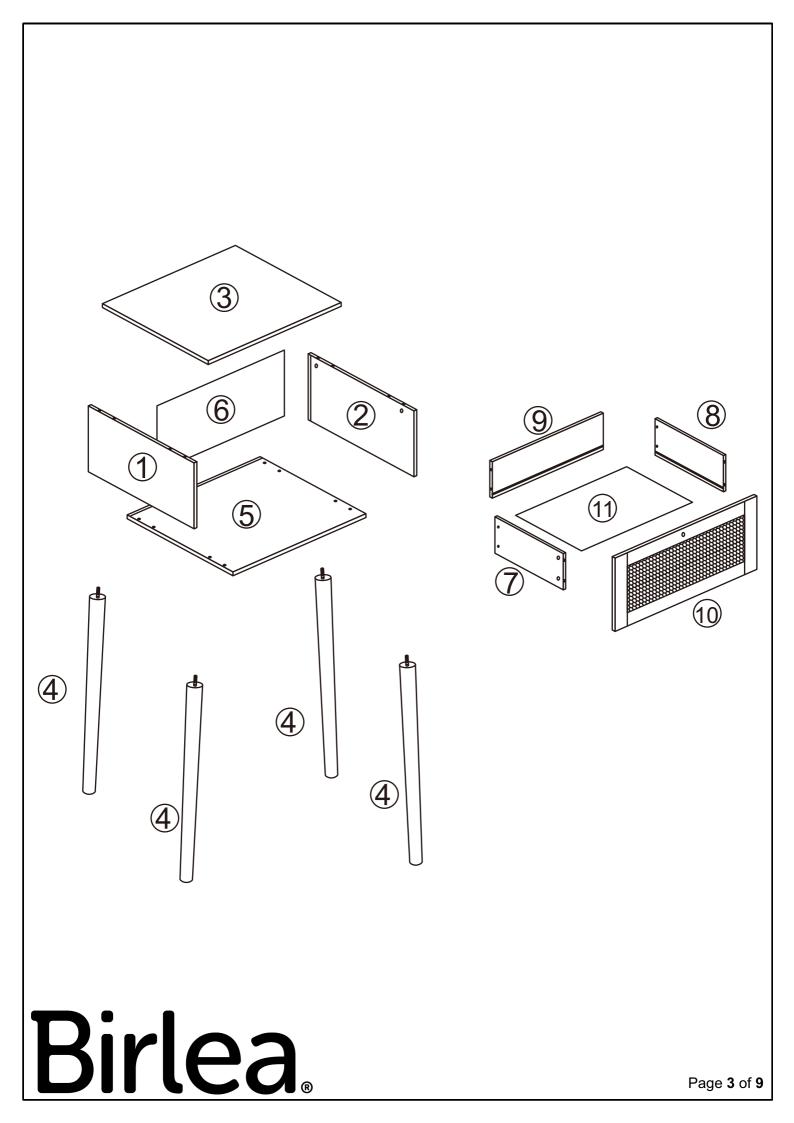

Page 2 of 9

| Parts List                                                                                            |                    |     |     | Hardware List |                       |                   |     |
|-------------------------------------------------------------------------------------------------------|--------------------|-----|-----|---------------|-----------------------|-------------------|-----|
| Part                                                                                                  | Description        | Box | Qty | Part          | Description           |                   | Qty |
| 1                                                                                                     | Side Panel(Left)   | 1   | 1   | A             | CAM BOL               | \$)               | 8   |
| 2                                                                                                     | Side Panel(Right)  | 1   | 1   | В             | CAM LOCK              | -                 | 8   |
| 3                                                                                                     | Top Panel          | 1   | 1   | С             | Wooden Dowel          |                   | 8   |
| 4                                                                                                     | Wooden Leg         | 1   | 4   | D             | Threaded Bolt         | A)_WWWWWWW        | 4   |
| 5                                                                                                     | Bottom Panel       | 1   | 1   | E             | Leg Bracket           |                   | 4   |
| 6                                                                                                     | Back Panel         | 1   | 1   | F             | Domed head Screw      | (E) DDDD>         | 21  |
| 7                                                                                                     | Drawer Side(Left)  | 1   | 1   | G             | Flathead Screw        | S MANDAR          | 10  |
| 8                                                                                                     | Drawer Side(Right) | 1   | 1   | н             | Handle+Screw          | <b>~</b> \(\circ) | 1   |
| 9                                                                                                     | Drawer Back        | 1   | 1   | 1             | Plastic Wedge + Screw | D grante          | 4   |
| 10                                                                                                    | Drawer Front       | 1   | 1   | J             | Foot pad              | 0                 | 4   |
| 11                                                                                                    | Drawer Bottom      | 1   | 1   | К             | Sticker               |                   | 4   |
|                                                                                                       |                    |     |     | L             | Washer                | 0                 | 1   |
| ** You will need a small mallet and a<br>screwdriver for assembly.<br>** Some screws and wooden dowel |                    |     |     | М             | Safety strap          |                   | 1   |
|                                                                                                       |                    |     |     | N             | Threaded Bolt         | O I MARINA        | 4   |
|                                                                                                       |                    |     |     | 0             | Allen key             |                   | 1   |
|                                                                                                       |                    |     |     | DL            | Drawer Runner         |                   | 1   |
|                                                                                                       |                    |     |     | DR            | Drawer Runner 5       | <b></b>           | 1   |
|                                                                                                       |                    |     |     |               | Drawer Runner         |                   | - 1 |
|                                                                                                       |                    |     |     | CL            |                       | <u></u>           | 1   |