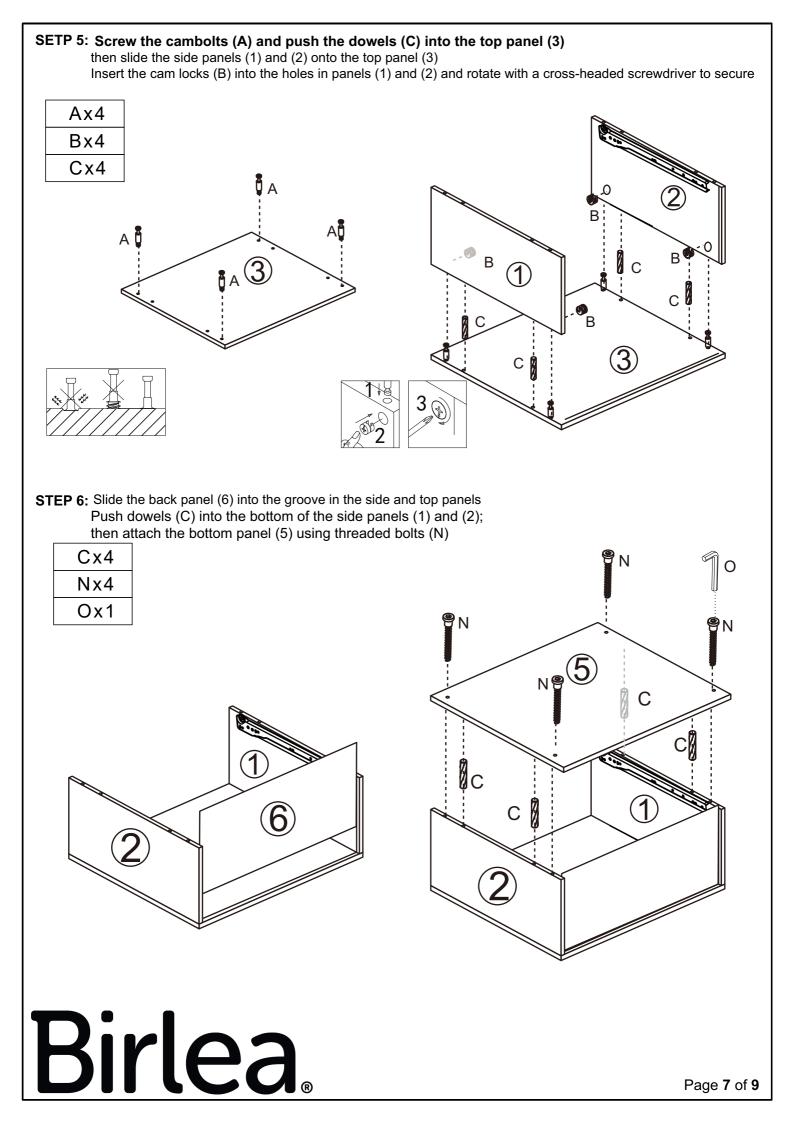

#### ASSEMBLY:

Assembly should be carried out with this item laying flat, not standing upright. Assemble on a soft, clean surface to prevent damages. To erase the numbers printed on the pieces, use the rubber inside the accessories pack.