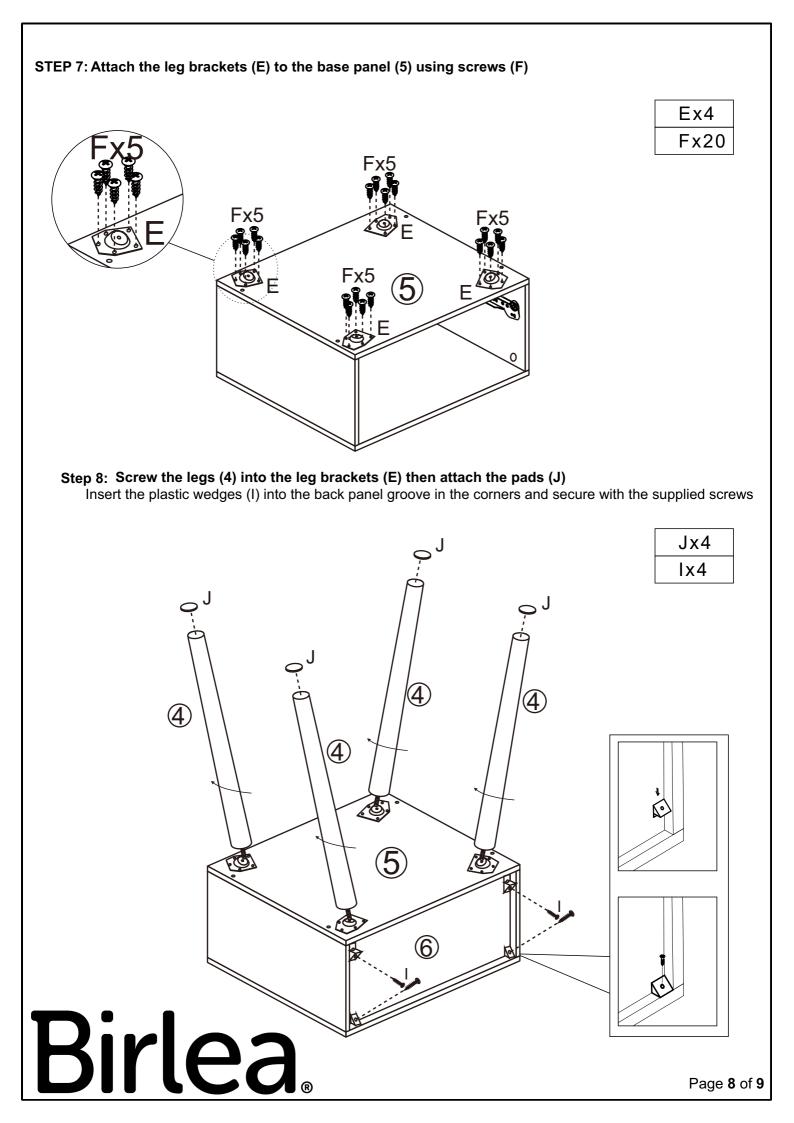

#### ASSEMBLY:

Assembly should be carried out with this item laying flat, not standing upright. Assemble on a soft, clean surface to prevent damages. To erase the numbers printed on the pieces, use the rubber inside the accessories pack.