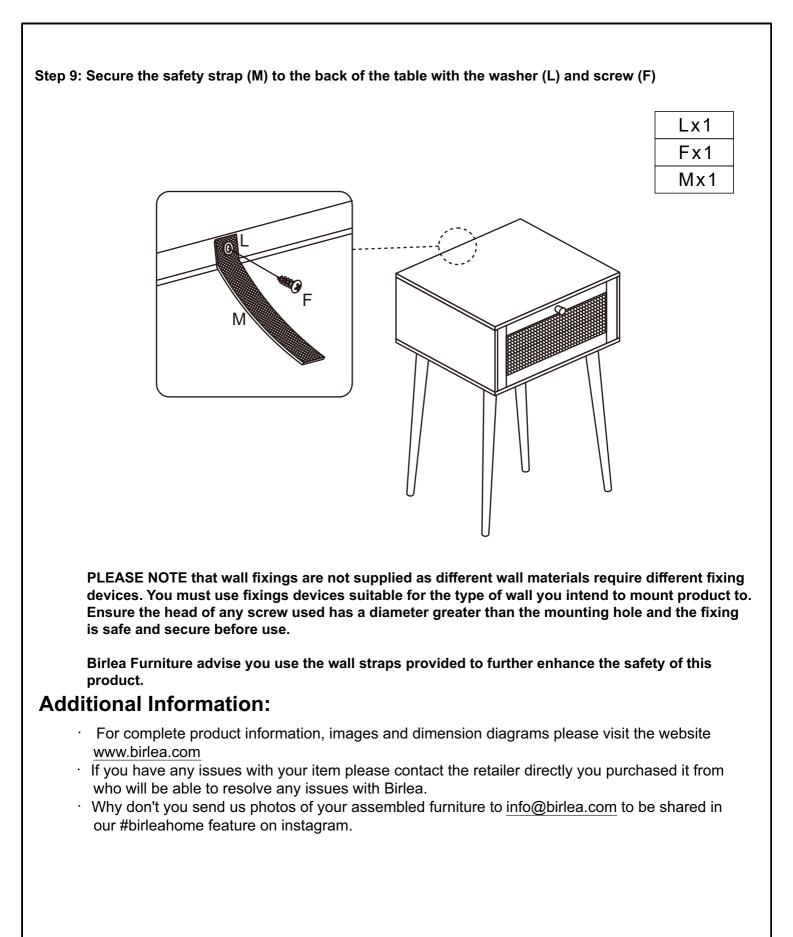

|                    |     |     | DL            | Drawer Runner         |                   | 1   |
|                                                                                                       |                    |     |     | DR            | Drawer Runner 5       | <b></b>           | 1   |
|                                                                                                       |                    |     |     |               | Drawer Runner         |                   | - 1 |
|                                                                                                       |                    |     |     | CL            |                       | <u></u>           | 1   |

\*\* Note : To secure the item to the wall.

## Birlea











## Birlea

Page 9 of 9