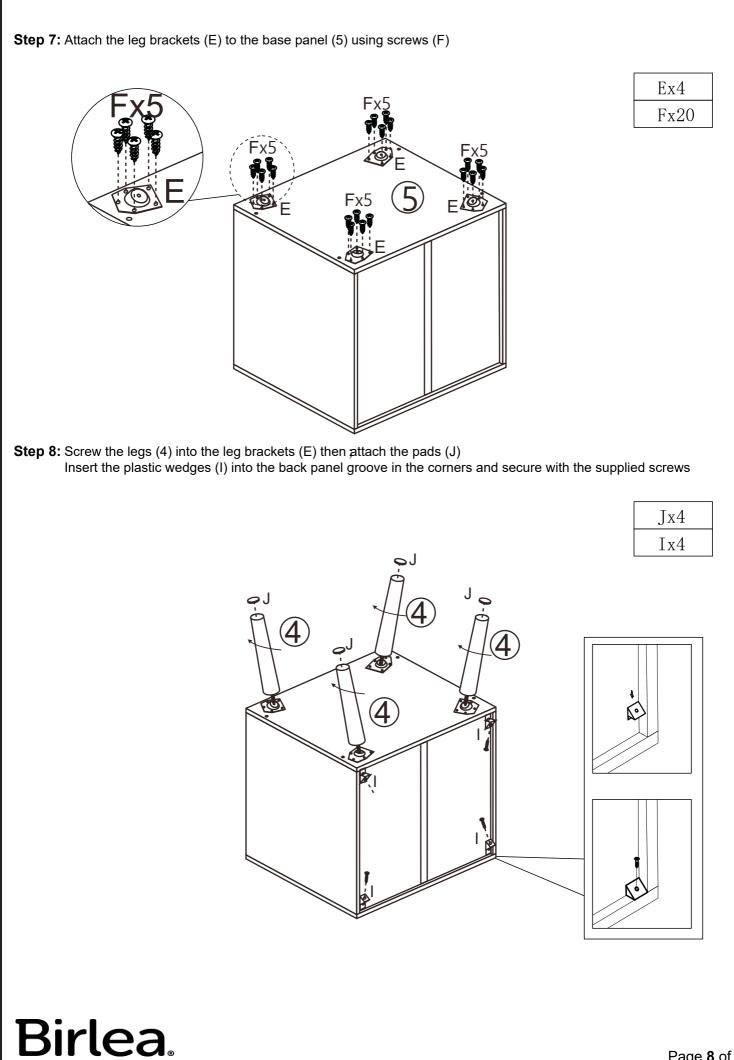

|                    |     |               | DL   | Drawer Runner       | <b>***</b>                            | 2   |
|                                                                 |                    |     |               | DR   | Drawer Runner       | <del>-</del>                          | 2   |
| ** You will need a small mallet and a screwdriver for assembly. |                    |     |               | CL   | Drawer Runner       | <u></u>                               | 2   |
| ** Some screws and wooden dowel may remain.                     |                    |     |               | CR   | Drawer Runner       |                                       | 2   |

may remain. \*\* Note : To secure the item to the wall.

# Birlea.









Page 8 of 9



## **Birlea**.