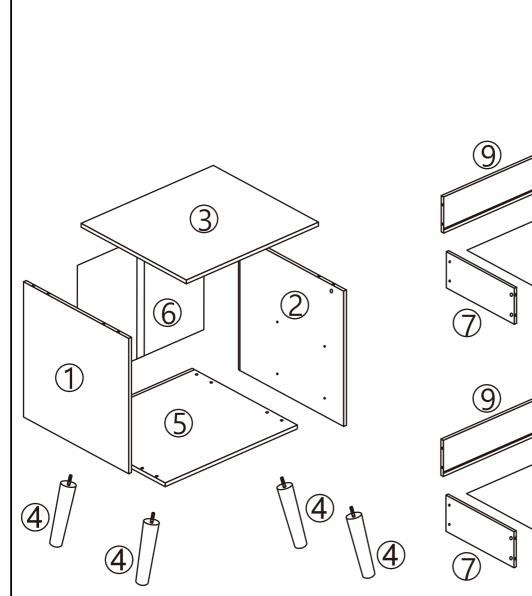

# Birlea.

|                                                                 | Parts List         |     | Hardware List |      |                     |                                       |     |
|-----------------------------------------------------------------|--------------------|-----|---------------|------|---------------------|---------------------------------------|-----|
| Part                                                            | Description        | Box | Qty           | Part | Description         |                                       | Qty |
| 1                                                               | Side Panel(Left)   | 1   | 1             | A    | Cam Bolt            |                                       | 12  |
| 2                                                               | Side Panel(Right)  | 1   | 1             | В    | Cam Lock            | A A A A A A A A A A A A A A A A A A A | 12  |
| 3                                                               | Top Panel          | 1   | 1             | С    | Wooden Dowel        |                                       | 8   |
| 4                                                               | Wooden Leg         | 1   | 4             | D    | Threaded Blot       |                                       | 8   |
| 5                                                               | Bottom Panel       | 1   | 1             | E    | Metal Sheet         |                                       | 4   |
| 6                                                               | Back Panel         | 1   | 1             | F    | Domed head Screw    |                                       | 21  |
| 7                                                               | Drawer Side(Left)  | 1   | 2             | G    | Flathead Screw      | A Mana                                | 20  |
| 8                                                               | Drawer Side(Right) | 1   | 2             | Н    | Handle+Screw        | <b>~</b> 0                            | 2   |
| 9                                                               | Drawer Back        | 1   | 2             | I    | Plastic Wedge+Screw | 1                                     | 4   |
| 10                                                              | Drawer Front       | 1   | 2             | J    | Foot pad            | 0                                     | 4   |
| 11                                                              | Drawer Bottom      | 1   | 2             | К    | Sticker             |                                       | 8   |
|                                                                 |                    |     |               | L    | Washer              | $\bigcirc$                            | 1   |
|                                                                 |                    |     |               | М    | Safety strap        |                                       | 1   |
|                                                                 |                    |     |               | N    | Threaded Blot       | O management                          | 4   |
|                                                                 |                    |     |               | 0    | Allen Key           |                                       | 1   |
|                                                                 |                    |     |               | DL   | Drawer Runner       | <b>***</b>                            | 2   |
|                                                                 |                    |     |               | DR   | Drawer Runner       | <del>-</del>                          | 2   |
| ** You will need a small mallet and a screwdriver for assembly. |                    |     |               | CL   | Drawer Runner       | <u></u>                               | 2   |
| ** Some screws and wooden dowel may remain.                     |                    |     |               | CR   | Drawer Runner       |                                       | 2   |