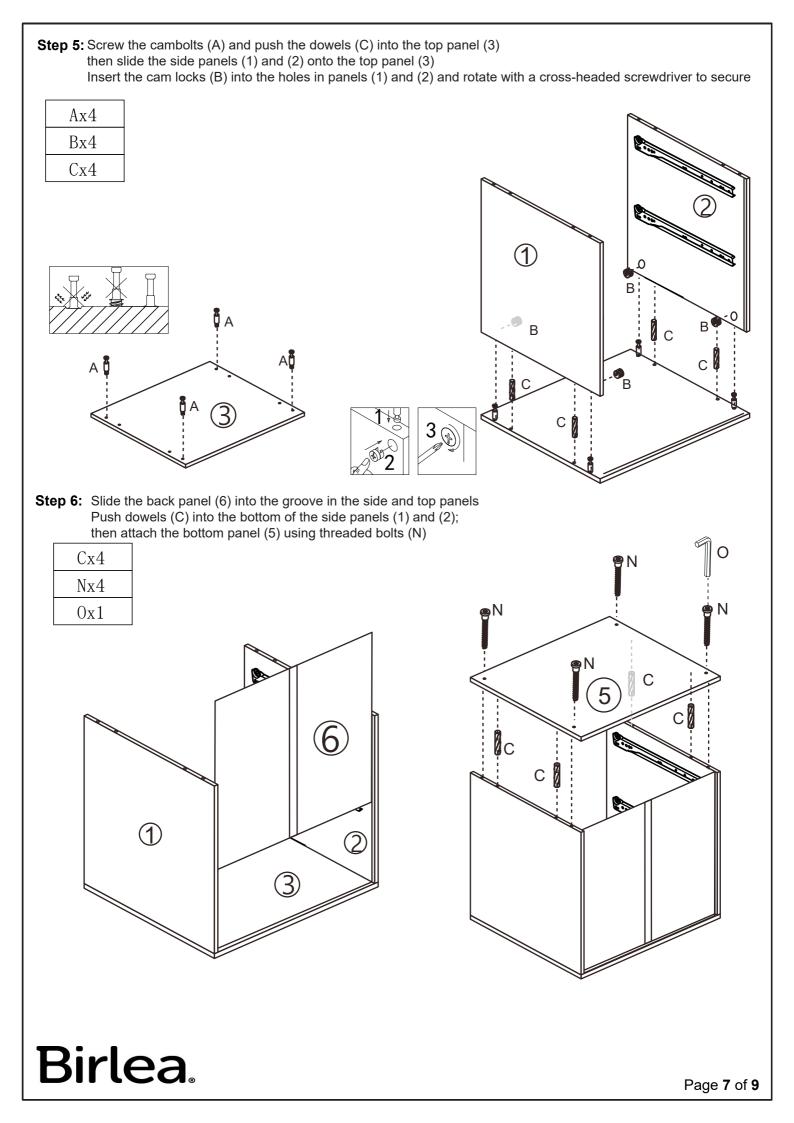

|                    |     |               | DL   | Drawer Runner       | <b>***</b>                            | 2   |
|                                                                 |                    |     |               | DR   | Drawer Runner       | <del>-</del>                          | 2   |
| ** You will need a small mallet and a screwdriver for assembly. |                    |     |               | CL   | Drawer Runner       | <u></u>                               | 2   |
| ** Some screws and wooden dowel may remain.                     |                    |     |               | CR   | Drawer Runner       |                                       | 2   |

may remain. \*\* Note : To secure the item to the wall.

# Birlea.









Page 8 of 9



## **Birlea**.