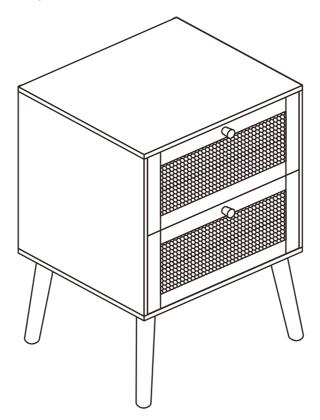

as there are small parts. DO NOT USE ANY POWER TOOLS AS THEY MAY DAMAGE THE FURNITURE AND WILL INVALIDATE ANY CLAIM

#### ASSEMBLY:

Assembly should be carried out with this item laying flat, not standing upright. Assemble on a soft, clean surface to prevent damages. To erase the numbers printed on the pieces, use the rubber inside the accessories pack.

#### **HEALTH & SAFETY:**

DO NOT use this product if any parts are missing, damaged or worn. DO NOT use this product unless all fixings are secured. Always use on a level, even surface.

#### **CARE & MAINTENANCE:**

Periodically check all screws & fixings to ensure they are secure. DO NOT push this product as this will cause damage. Always lift this product with two people to repositions. Keep any sharp objects away from this product.



## Birlea.

www.birlea.com





10

# Birlea.

|                                                                 | Parts List         |     | Hardware List |      |                     |                                       |     |
|-----------------------------------------------------------------|--------------------|-----|---------------|------|---------------------|---------------------------------------|-----|
| Part                                                            | Description        | Box | Qty           | Part | Description         |                                       | Qty |
| 1                                                               | Side Panel(Left)   | 1   | 1             | A    | Cam Bolt            |                                       | 12  |
| 2