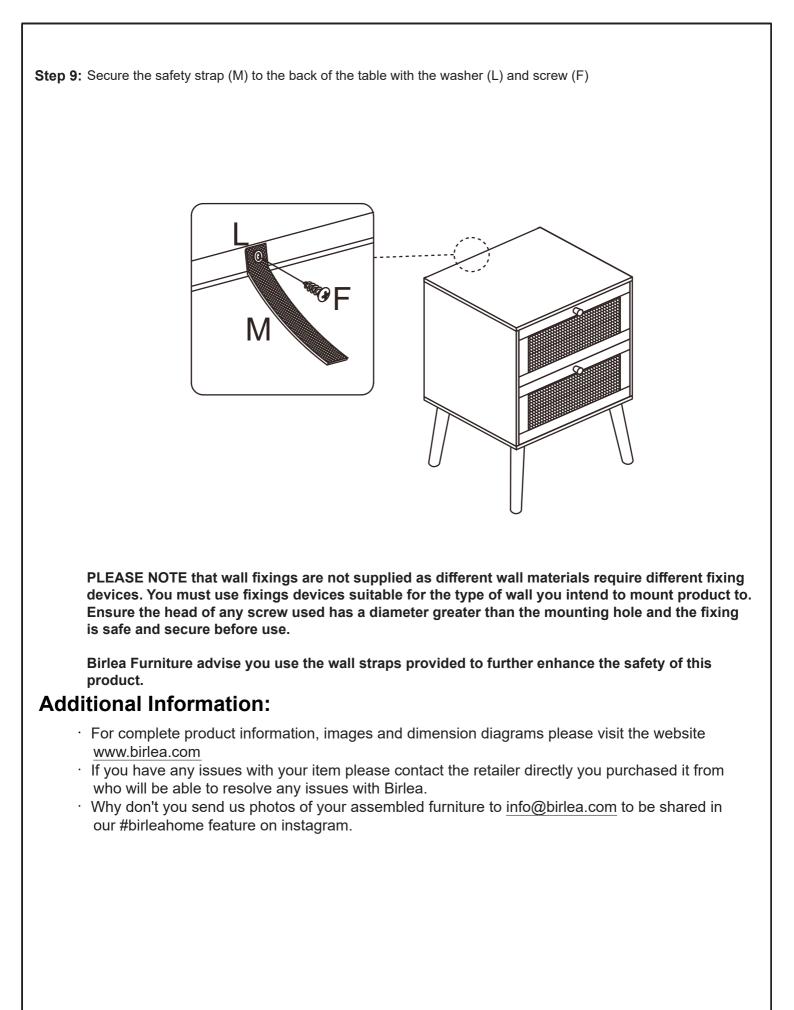

|                    |     |               | DL   | Drawer Runner       | <b>***</b>                            | 2   |
|                                                                 |                    |     |               | DR   | Drawer Runner       | <del>-</del>                          | 2   |
| ** You will need a small mallet and a screwdriver for assembly. |                    |     |               | CL   | Drawer Runner       | <u></u>                               | 2   |
| ** Some screws and wooden dowel may remain.                     |                    |     |               | CR   | Drawer Runner       |                                       | 2   |

may remain. \*\* Note : To secure the item to the wall.

# Birlea.









Page 8 of 9



## **Birlea**.