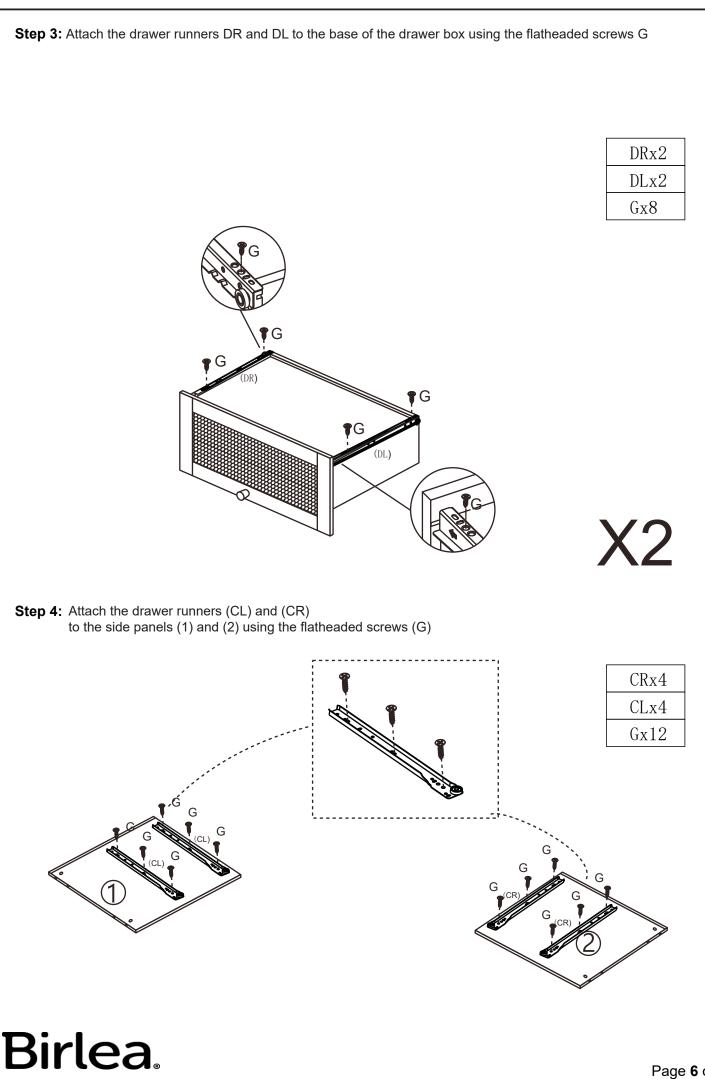

|                    |     |               | DL   | Drawer Runner       | <b>***</b>                            | 2   |
|                                                                 |                    |     |               | DR   | Drawer Runner       | <del>-</del>                          | 2   |
| ** You will need a small mallet and a screwdriver for assembly. |                    |     |               | CL   | Drawer Runner       | <u></u>                               | 2   |
| ** Some screws and wooden dowel may remain.                     |                    |     |               | CR   | Drawer Runner       |                                       | 2   |

may remain. \*\* Note : To secure the item to the wall.

# Birlea.









Page 8 of 9



## **Birlea**.