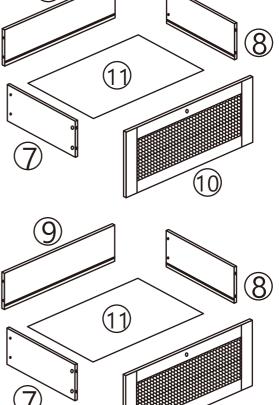

# Birlea.

|                                                                 | Parts List         |     | Hardware List |      |                     |                                       |     |
|-----------------------------------------------------------------|--------------------|-----|---------------|------|---------------------|---------------------------------------|-----|
| Part                                                            | Description        | Box | Qty           | Part | Description         |                                       | Qty |
| 1                                                               | Side Panel(Left)   | 1   | 1             | A    | Cam Bolt            |                                       | 12  |
| 2                                                               | Side Panel(Right)  | 1   | 1             | В    | Cam Lock            | A A A A A A A A A A A A A A A A A A A | 12  |
| 3                                                               | Top Panel          | 1   | 1             | С    | Wooden Dowel        |                                       | 8   |
| 4                                                               | Wooden Leg         | 1   | 4             | D    | Threaded Blot       |                                       | 8   |
| 5                                                               | Bottom Panel       | 1   | 1             | E    | Metal Sheet         |                                       | 4   |
| 6                                                               | Back Panel         | 1   | 1             | F    | Domed head Screw    |                                       | 21  |
| 7                                                               | Drawer Side(Left)  | 1   | 2             | G    | Flathead Screw      | A Mana                                | 20  |
| 8                                                               | Drawer Side(Right) | 1   | 2             | Н    | Handle+Screw        | <b>~</b> 0                            | 2   |
| 9                                                               | Drawer Back        | 1   | 2             | I    | Plastic Wedge+Screw | 1                                     | 4   |
| 10                                                              | Drawer Front       | 1   | 2             | J    | Foot pad            | 0                                     | 4   |
| 11                                                              | Drawer Bottom      | 1   | 2             | К    | Sticker             |                                       | 8   |
|                                                                 |                    |     |               | L    | Washer              | $\bigcirc$                            | 1   |
|                                                                 |                    |     |               | М    | Safety strap        |                                       | 1   |
|                                                                 |                    |     |               | N    | Threaded Blot       | O management                          | 4   |
|                                                                 |                    |     |               | 0    | Allen Key           |                                       | 1   |
|                                                                 |                    |     |               | DL   | Drawer Runner       | <b>***</b>                            | 2   |
|                                                                 |                    |     |               | DR   | Drawer Runner       | <del>-</del>                          | 2   |
| ** You will need a small mallet and a screwdriver for assembly. |                    |     |               | CL   | Drawer Runner       | <u></u>                               | 2   |
| ** Some screws and wooden dowel may remain.                     |                    |     |               | CR   | Drawer Runner       |                                       | 2   |