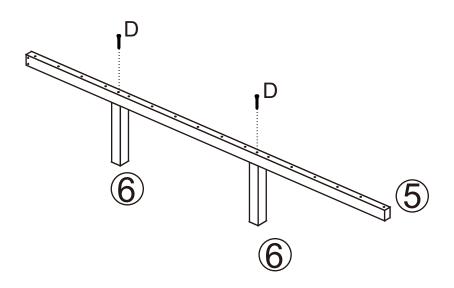

**STEP 2** Attach hardware B by hardware C on headboard(1) and footboard(2).

DO NOT use any power tools as this may damadge the frame and will invalidate any claim.

Page 4 of 6

STEP 3 Assembly the centre rail(5) with support leg(6) by hardware D

DO NOT use any power tools as this may damadge the frame and will invalidate any claim.

STEP 4 Attach centre rail(5) in to bracket B,and screw with hardware C.

DO NOT use any power tools as this may damadge the frame and will invalidate any claim.