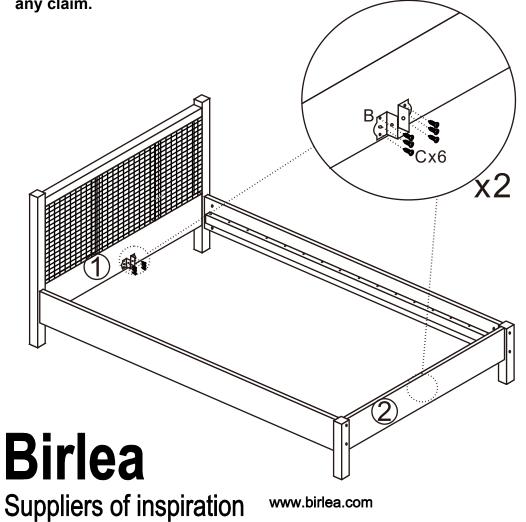

**STEP 2** Attach hardware B by hardware C on headboard(1) and footboard(2).

DO NOT use any power tools as this may damadge the frame and will invalidate any claim.

Page 4 of 6

STEP 3 Assembly the centre rail(5) with support leg(6) by hardware D

DO NOT use any power tools as this may damadge the frame and will invalidate any claim.

STEP 4 Attach centre rail(5) in to bracket B,and screw with hardware C.

DO NOT use any power tools as this may damadge the frame and will invalidate any claim.