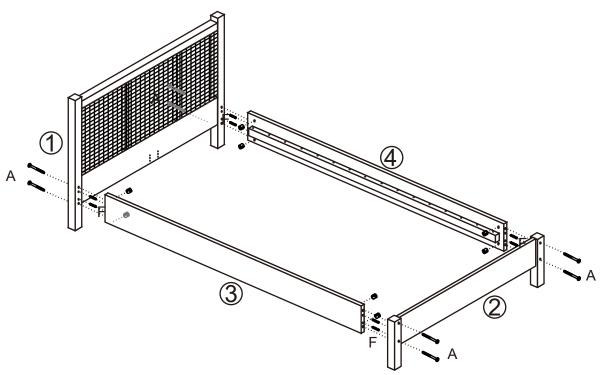

<sup>\*\*</sup>You will need a screwdriver for assembly.

STEP 1 Assembly the headboard(1),footboad(2),left siderail(3) and right siderail(4) by hardware A,F.

DO NOT use any power tools as this may damadge the frame and will invalidate any claim.

**STEP 2** Attach hardware B by hardware C on headboard(1) and footboard(2).

DO NOT use any power tools as this may damadge the frame and will invalidate any claim.

Page 4 of 6

STEP 3 Assembly the centre rail(5) with support leg(6) by hardware D