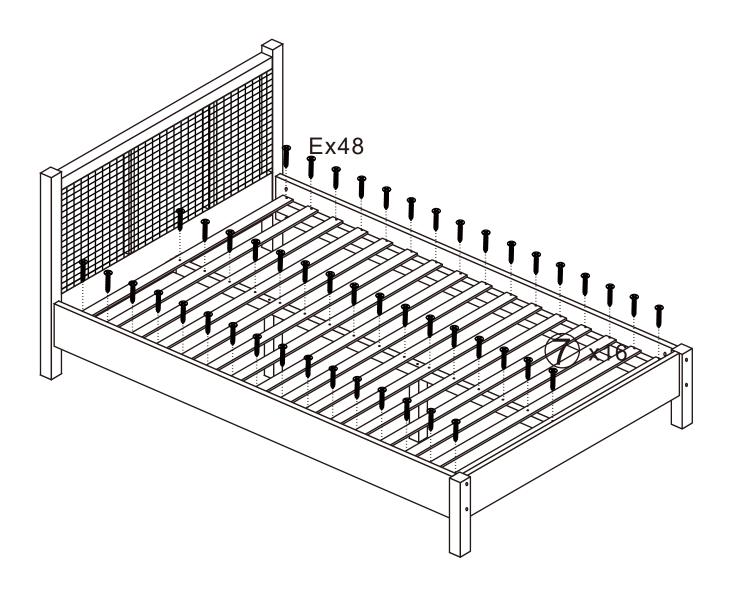

Page 5 of 6

STEP 3 Attach the bed slats(7) with bed frame by hardware E(the connect hole were pre-drilled)

DO NOT use any power tools as this may damadge the frame and will invalidate any claim.