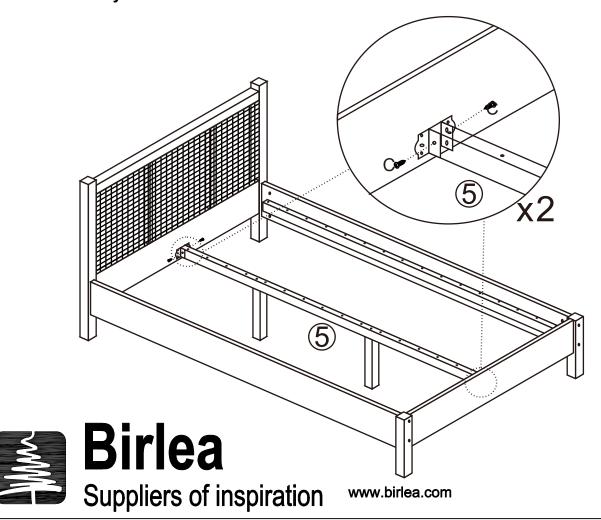

<sup>\*\*</sup>You will need a screwdriver for assembly.

STEP 1 Assembly the headboard(1),footboad(2),left siderail(3) and right siderail(4) by hardware A,F.

DO NOT use any power tools as this may damadge the frame and will invalidate any claim.

**STEP 2** Attach hardware B by hardware C on headboard(1) and footboard(2).

DO NOT use any power tools as this may damadge the frame and will invalidate any claim.

Page 4 of 6

STEP 3 Assembly the centre rail(5) with support leg(6) by hardware D