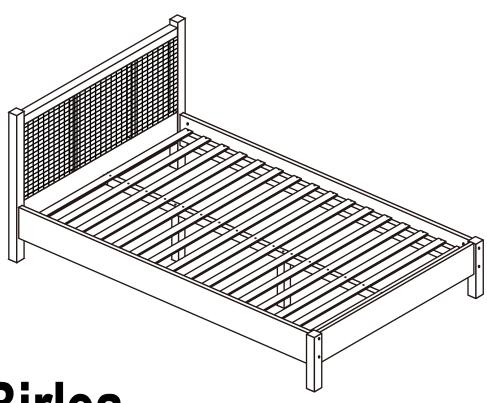

# ASSEMBLY INSTRUCTIONS 135CM CROXLEY RATTAN BED

IMPORTANT: READ THESE INSTRUCTIONS CAREFULLY BEFORE ATTEMPTING TO ASSEMBLE OR USE YOUR 135CM CROXLEY RATTAN BED.

| Parts List |                |     |        | Hardware List |             |     |
|------------|----------------|-----|--------|---------------|-------------|-----|
| Part       | Description    | Box | Qty    | Part          | Description | Qty |
| 1          | Headboard      | 2   | 1      | А             | 80mm Bolt   | 8   |
| 2          | Footboard      | 2   | 1      | В             | Bracket     | 2   |
| 3          | Left siderail  | 1   | 1      | С             | 14mm Screw  | 16  |
| 4          | Right siderail | 1   | 1      | D             | 70mm Screw  | 2   |
| 5          | Centre Rail    | 1   | 1      | Е             | 25mm Screw  | 48  |
| 6          | Support Leg    | 1   | 1      | F             | 30mm Dowl   | 8   |
| 7          | Slats          | 2   | 1 sets | G             | Allen Key   | 1   |