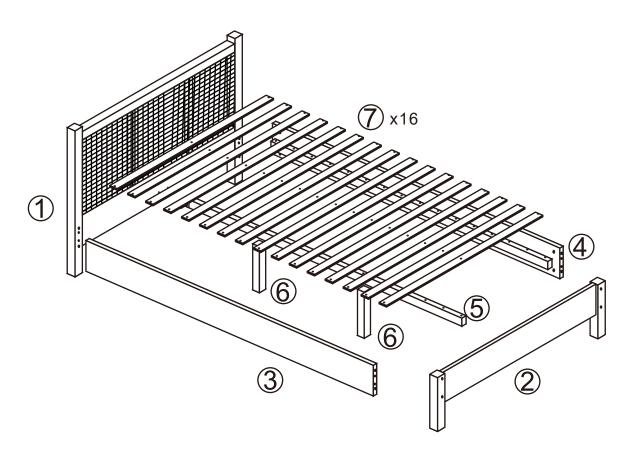

| Parts List |                |     |        | Hardware List |             |     |
|------------|----------------|-----|--------|---------------|-------------|-----|
| Part       | Description    | Box | Qty    | Part          | Description | Qty |
| 1          | Headboard      | 2   | 1      | А             | 80mm Bolt   | 8   |
| 2          | Footboard      | 2   | 1      | В             | Bracket     | 2   |
| 3          | Left siderail  | 1   | 1      | С             | 14mm Screw  | 16  |
| 4          | Right siderail | 1   | 1      | D             | 70mm Screw  | 2   |
| 5          | Centre Rail    | 1   | 1      | Е             | 25mm Screw  | 48  |
| 6          | Support Leg    | 1   | 1      | F             | 30mm Dowl   | 8   |
| 7          | Slats          | 2   | 1 sets | G             | Allen Key   | 1   |

<sup>\*\*</sup>You will need a screwdriver for assembly.

STEP 1 Assembly the headboard(1),footboad(2),left siderail(3) and right siderail(4) by hardware A,F.

DO NOT use any power tools as this may damadge the frame and will invalidate any claim.