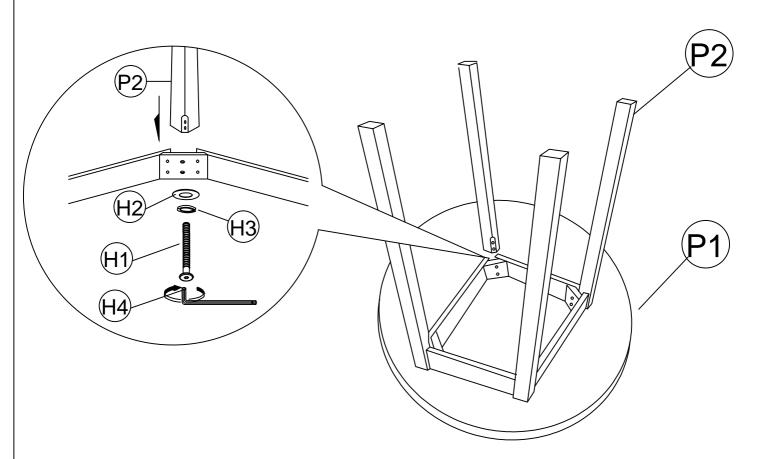

## **TABLE**

| Parts List |             |     |     | Hardware List (found in box 2) |                 |     |
|------------|-------------|-----|-----|--------------------------------|-----------------|-----|
| Part       | Description | Box | Qty | Part                           | Description     | Qty |
| P1         | Table top   | 1   | 1   | H1                             | JCBC M6 X 60mm  | 8   |
| P2         | Table leg   | 1   | 4   | H2                             | Flat Washer 💿   | 8   |
|            |             |     |     | Н3                             | Spring Washer 🔘 | 8   |
|            |             |     |     | H4                             | Allen Key       | 1   |

Step 1 : Place the table top (P1) upside down on a soft, clean surface, then attach the table legs (P2) using hardware parts H1, H2, H3 and H4.

DO NOT use any power tools as this may damage the frame and will invalidate any claim.