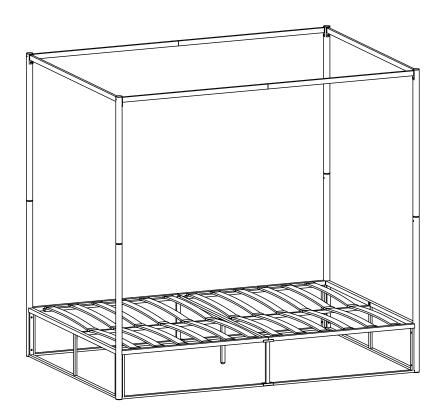

## FARRINGDON 5' 4 POSTER BED

IMPORTANT: READ THESE INSTRUCTIONS CAREFULLY BEFORE ASSEMBLING OR USING YOUR FARRINGDON 5' 4 POSTER BED.

PLEASE KEEP THESE INSTRUCTIONS FOR FUTURE REFERENCE.