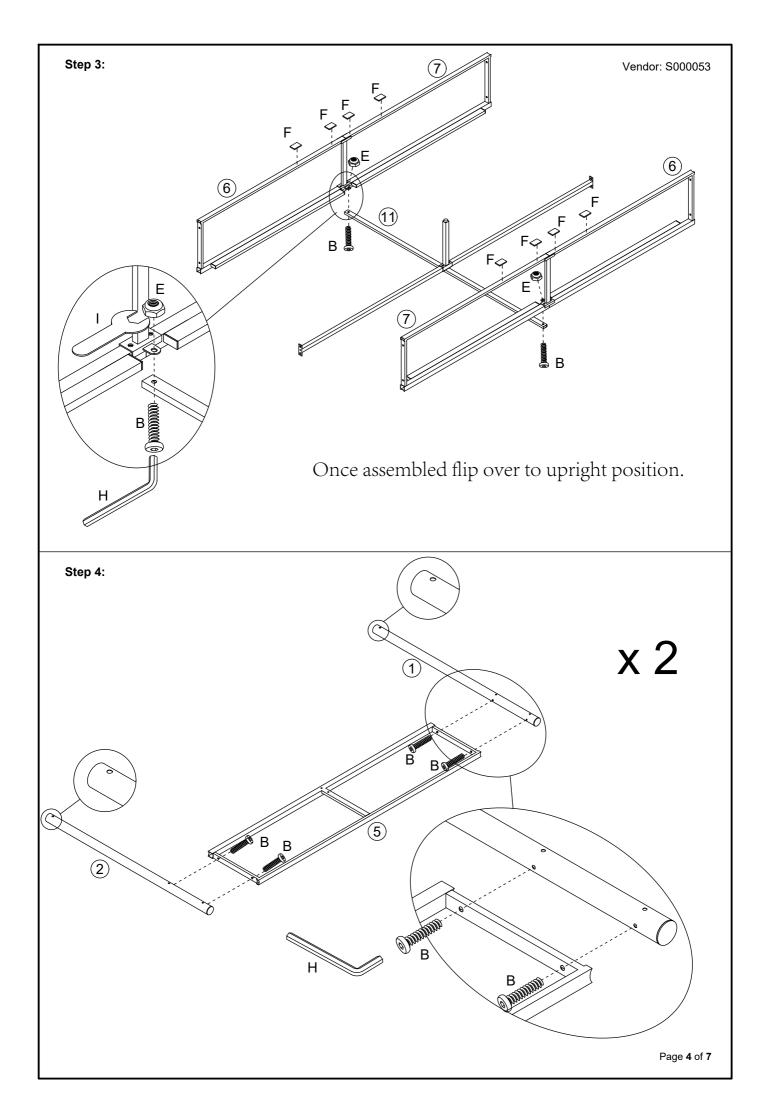

Keep any sharp objects away from the frame.

| PART LIST |                    |     |     | HARDWARE LIST |                              |     |
|-----------|--------------------|-----|-----|---------------|------------------------------|-----|
| PART      | DESCRIPTION        | вох | QTY | PART          | DESCRIPTION (FOUND IN BOX 1) | QTY |
| 1         | Lower Leg          | 1   | 2   | Α             | M6 x 12mm Screw              | 28  |
| 2         | Lower Leg          | 1   | 2   | В             | M6 x 25mm Screw              | 18  |
| 3         | Upper Leg          | 1   | 2   | С             | M6 x 35mm Screw              | 2   |
| 4         | Upper Leg          | 1   | 2   | D             | M6 x 50mm Screw              | 4   |
| 5         | Headend            | 1   | 2   | E             | M6 Nut                       | 4   |
| 6         | Side Support       | 1   | 2   | F             | Padding                      | 8   |
| 7         | Side Support       | 1   | 2   | G             | Ø22xM6x15mm                  | 1   |
| 8         | Side Leg           | 1   | 2   | н             | M4                           | 1   |
| 9         | Base Leg           | 1   | 1   | ı             | 60x25mm                      | 1   |
| 10        | Mid Support        | 1   | 2   | J             | Single Slat Cap              | 24  |
| 11        | Side Frame         | 1   | 1   | К             | Double Slat Cap              | 12  |
| 12        | Upper Side Support | 1   | 2   |               |                              | •   |
| 13        | Upper Side Support | 1   | 2   |               |                              |     |
| 14        | Upper Side Support | 1   | 2   | 1             |                              |     |
| 15        | Slat               | 1   | 24  | 1             |                              |     |
|           | 1                  |     |     |               |                              |     |