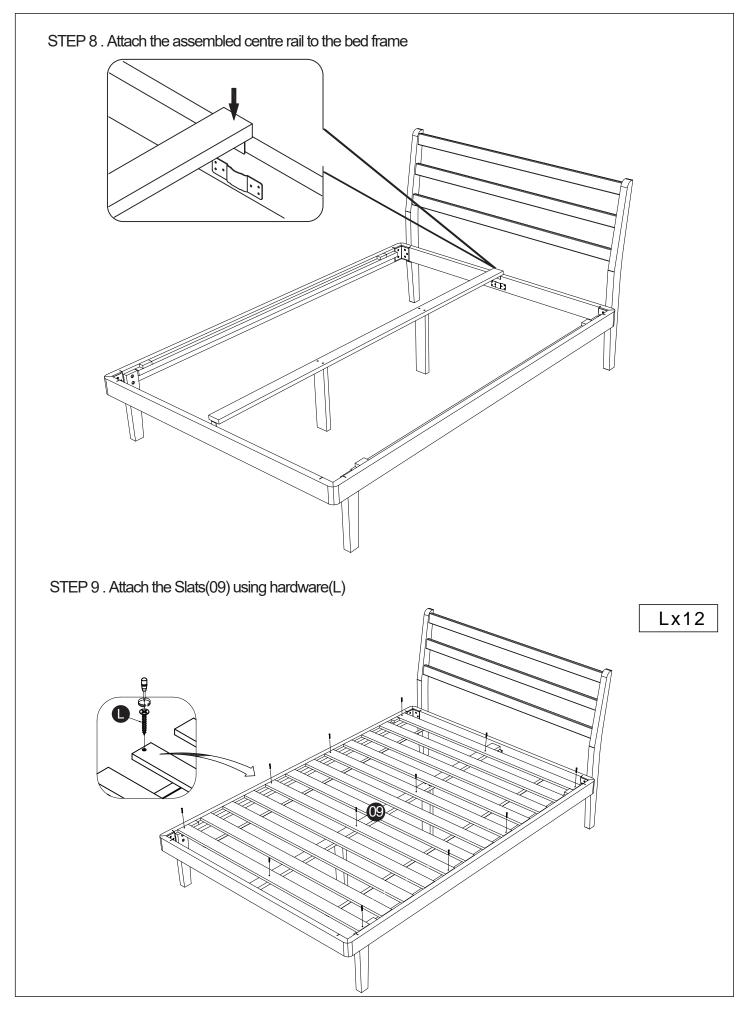

#####         | 4   |
| 07         | Center Rail         | 1                    | 1   | G     | 15mm Screw         | 9## <del>*</del> | 6   |
| 08         | Support Legs        | 1                    | 2   | н     | 60mm Frame Bracket | <u>ل</u>         | 4   |
| 09         | Slat                | 1                    | 1   | I     | Support Bracket    | ঔ                | 2   |
| 10         | Back Cushion(Left)  | 3                    | 1   | J     | Feet Pad           |                  | 4   |
| 11         | Back Cushion(Right) | 3                    | 1   | K     | M5 Allen Key       |                  | 1   |
|            |                     |                      |     | L     | 30mm Screw         |                  | 12  |

\*\*You will need a screwdriver for assenbly.















### Additional Information:

- For complete product information, images and dimension diagrams please visit the website <u>www.birlea.com</u>
- If you have any issues with your item please contact the retailer directly you purchased it from who will be able to resolve any issues with Birlea.
- Why don't you send us photos of your assembled furniture to <u>info@birlea.com</u> to be shared in our #birleahome feature on Instagram.

### Birlea.

1