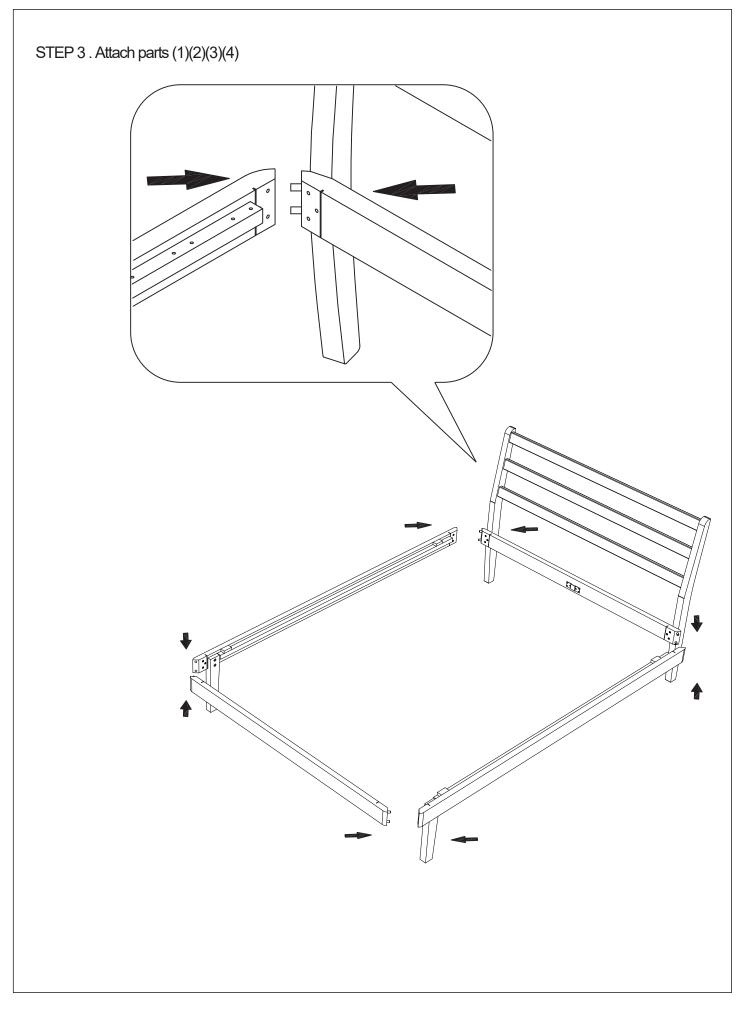

| §#######         | 4   |
| 07         | Center Rail         | 1                    | 1   | G     | 15mm Screw         | 9## <del>*</del> | 6   |
| 08         | Support Legs        | 1                    | 2   | н     | 60mm Frame Bracket | <u>ل</u>         | 4   |
| 09         | Slat                | 1                    | 1   | I     | Support Bracket    | ঔ                | 2   |
| 10         | Back Cushion(Left)  | 3                    | 1   | J     | Feet Pad           |                  | 4   |
| 11         | Back Cushion(Right) | 3                    | 1   | K     | M5 Allen Key       |                  | 1   |
|            |                     |                      |     | L     | 30mm Screw         |                  | 12  |

\*\*You will need a screwdriver for assenbly.















### Additional Information:

- For complete product information, images and dimension diagrams please visit the website <u>www.birlea.com</u>
- If you have any issues with your item please contact the retailer directly you purchased it from who will be able to resolve any issues with Birlea.
- Why don't you send us photos of your assembled furniture to <u>info@birlea.com</u> to be shared in our #birleahome feature on Instagram.

### Birlea.

1