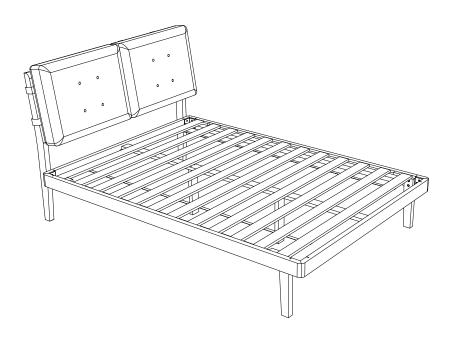

NSTRUCTIONS FOR FUTURE REFERENCE.

#### HEALTH & SAFETY:

DO NOT jump on this bed frame.

DO NOT use this bed frame if any parts are missing, damaged or worn.

DO NOT use this bed frame unless all fixings are secured.

Please keep small parts out of reach of children.

Always use on a level, even surface.

WARNING: If this bed is placed on a non-carpeted floor you must place some protection under all legs to stop

the bed frame from moving. If this is not adhered to there is no guarantee if the bed frame collapses.

#### CARE & MAINTENANCE:

Assemble in the room of use.

Periodically check all screws & fixings to ensure they are secure.

DO NOT push the bed frame as this will damage the legs.

Always lift the bed with two people to reposition.

Keep any sharp objects away from the frame.





| Parts List |                     | Hardware List (BOX1) |     |       |                    |                  |     |
|------------|---------------------|----------------------|-----|-------|--------------------|------------------|-----|
| Parts      | Description         | Box                  | Qty | Parts | Description        |                  | Qty |
| 01         | Headboard           | 2                    | 1   | A     | 35mm Bolt          | <b>J</b>         | 4   |
| 02         | Footboard           | 1                    | 1   | В     | 20mm Bolt          | <b>J</b>         | 24  |
| 03         | Left Siderail       | 1                    | 1   | С     | Spring Washer      | ව                | 28  |
| 04         | Right Siderail      | 1                    | 1   | D     | M8