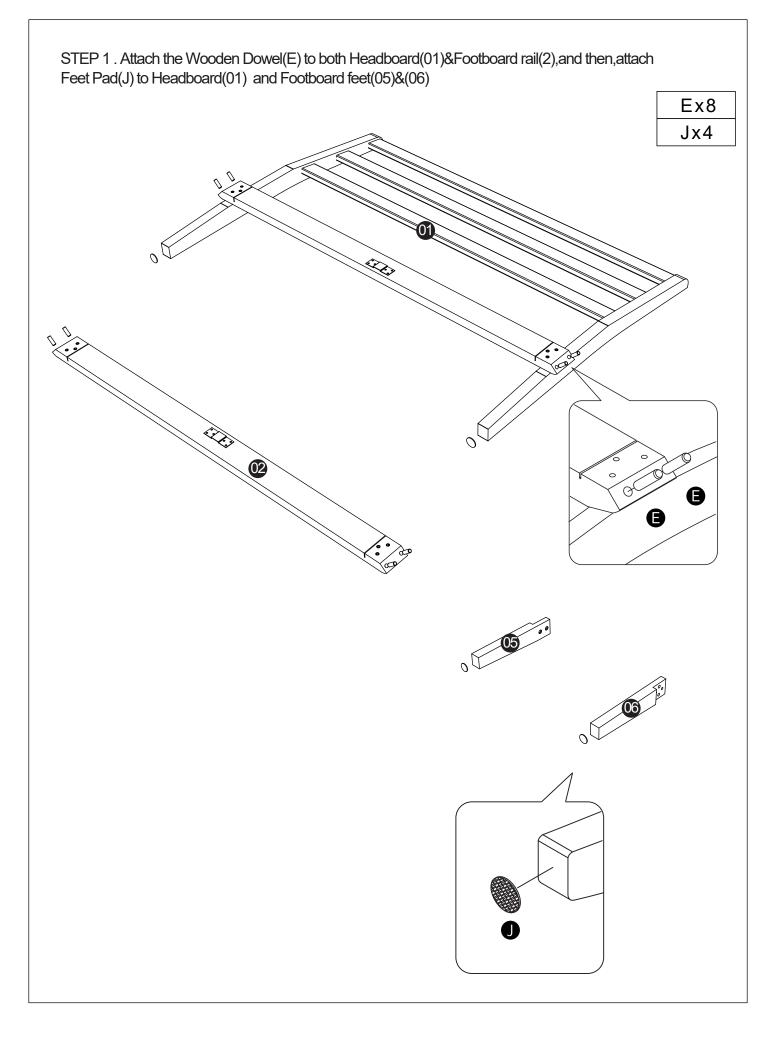

Keep any sharp objects away from the frame.

| Parts List |                     | Hardware List (BOX1) |     |       |                    |                  |     |
|------------|---------------------|----------------------|-----|-------|--------------------|------------------|-----|
| Parts      | Description         | Box                  | Qty | Parts | Description        |                  | Qty |
| 01         | Headboard           | 2                    | 1   | A     | 35mm Bolt          | <b>J</b>         | 4   |
| 02         | Footboard           | 1                    | 1   | В     | 20mm Bolt          | <b>J</b>         | 24  |
| 03         | Left Siderail       | 1                    | 1   | С     | Spring Washer      | ව                | 28  |
| 04         | Right Siderail      | 1                    | 1   | D     | M8 Flat Washer     | 0                | 28  |
| 05         | Left Footleg        | 1                    | 1   | E     | 30mm Wooden Dowel  |                  | 12  |
| 06         | Right Footleg       | 1                    | 1   | F     | 50mm Screw         | §#######         | 4   |
| 07         | Center Rail         | 1                    | 1   | G     | 15mm Screw         | 9## <del>*</del> | 6   |
| 08         | Support Legs        | 1                    | 2   | н     | 60mm Frame Bracket | <u>ل</u>         | 4   |
| 09         | Slat                | 1                    | 1   | I     | Support Bracket    | ঔ                | 2   |
| 10         | Back Cushion(Left)  | 3                    | 1   | J     | Feet Pad           |                  | 4   |
| 11         | Back Cushion(Right) | 3                    | 1   | K     | M5 Allen Key       |                  | 1   |
|            |                     |                      |     | L     | 30mm Screw         |                  | 12  |