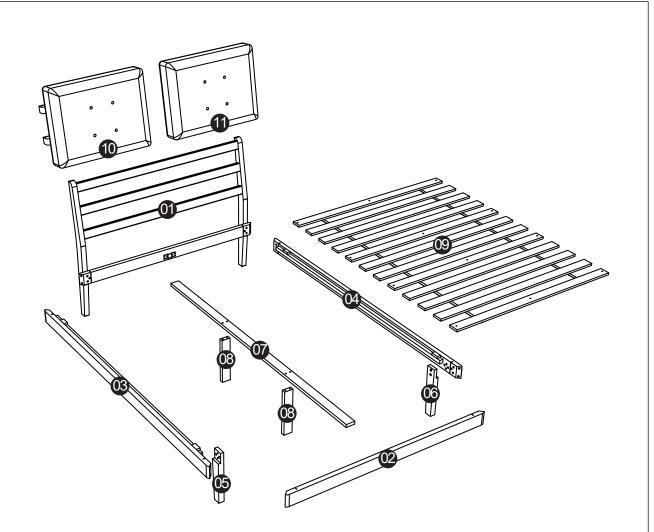

Keep any sharp objects away from the frame.

| Parts List |                     | Hardware List (BOX1) |     |       |                    |                  |     |
|------------|---------------------|----------------------|-----|-------|--------------------|------------------|-----|
| Parts      | Description         | Box                  | Qty | Parts | Description        |                  | Qty |
| 01         | Headboard           | 2                    | 1   | A     | 35mm Bolt          | <b>J</b>         | 4   |
| 02         | Footboard           | 1                    | 1   | В     | 20mm Bolt          | <b>J</b>         | 24  |
| 03         | Left Siderail       | 1                    | 1   | С     | Spring Washer      | ව                | 28  |
| 04         | Right Siderail      | 1                    | 1   | D     | M8 Flat Washer     | 0                | 28  |
| 05         | Left Footleg        | 1                    | 1   | E     | 30mm Wooden Dowel  |                  | 12  |
| 06         | Right Footleg       | 1                    | 1   | F     | 50mm Screw         | §#######         | 4   |
| 07         | Center Rail         | 1                    | 1   | G     | 15mm Screw         | 9## <del>*</del> | 6   |
| 08         | Support Legs        | 1                    | 2   | н     | 60mm Frame Bracket | <u>ل</u>         | 4   |
| 09         | Slat                | 1                    | 1   | I     | Support Bracket    | ঔ                | 2   |
| 10         | Back Cushion(Left)  | 3                    | 1   | J     | Feet Pad           |                  | 4   |
| 11         | Back Cushion(Right) | 3                    | 1   | K     | M5 Allen Key       |                  | 1   |
|            |                     |                      |     | L     | 30mm Screw         |                  | 12  |