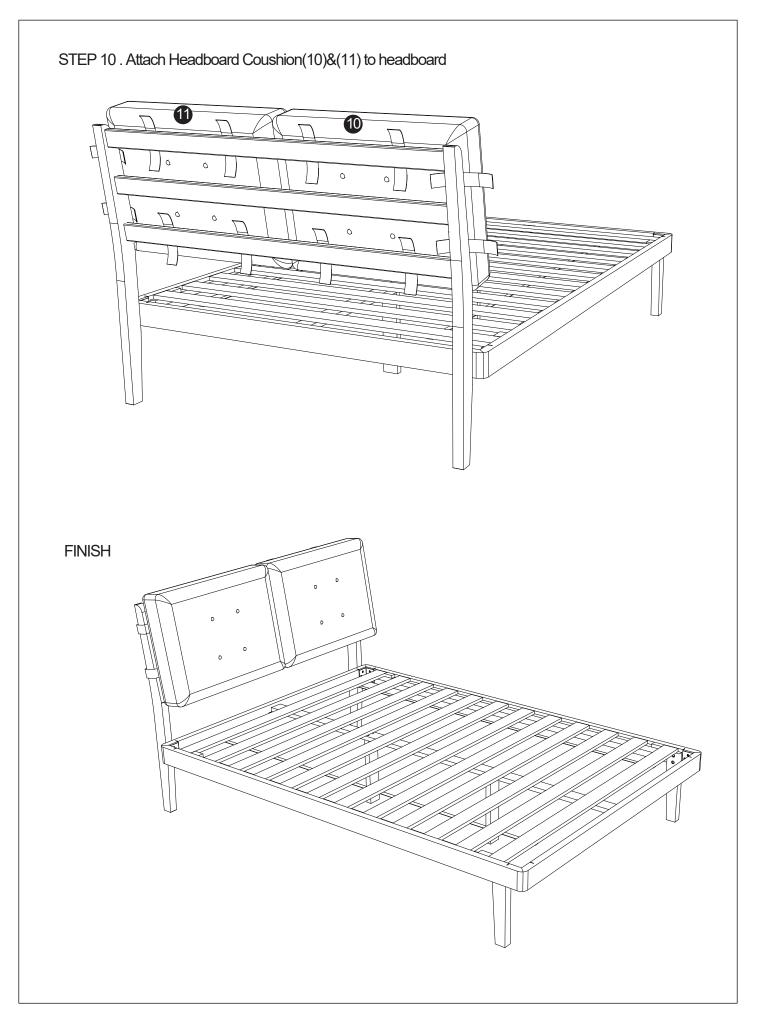

Keep any sharp objects away from the frame.

| Parts List |                     | Hardware List (BOX1) |     |       |                    |                  |     |
|------------|---------------------|----------------------|-----|-------|--------------------|------------------|-----|
| Parts      | Description         | Box                  | Qty | Parts | Description        |                  | Qty |
| 01         | Headboard           | 2                    | 1   | A     | 35mm Bolt          | <b>J</b>         | 4   |
| 02         | Footboard           | 1                    | 1   | В     | 20mm Bolt          | <b>J</b>         | 24  |
| 03         | Left Siderail       | 1                    | 1   | С     | Spring Washer      | ව                | 28  |
| 04         | Right Siderail      | 1                    | 1   | D     | M8 Flat Washer     | 0                | 28  |
| 05         | Left Footleg        | 1                    | 1   | E     | 30mm Wooden Dowel  |                  | 12  |
| 06         | Right Footleg       | 1                    | 1   | F     | 50mm Screw         | §#######         | 4   |
| 07         | Center Rail         | 1                    | 1   | G     | 15mm Screw         | 9## <del>*</del> | 6   |
| 08         | Support Legs        | 1                    | 2   | н     | 60mm Frame Bracket | <u>ل</u>         | 4   |
| 09         | Slat                | 1                    | 1   | I     | Support Bracket    | ঔ                | 2   |
| 10         | Back Cushion(Left)  | 3                    | 1   | J     | Feet Pad           |                  | 4   |
| 11         | Back Cushion(Right) | 3                    | 1   | K     | M5 Allen Key       |                  | 1   |
|            |                     |                      |     | L     | 30mm Screw         |                  | 12  |