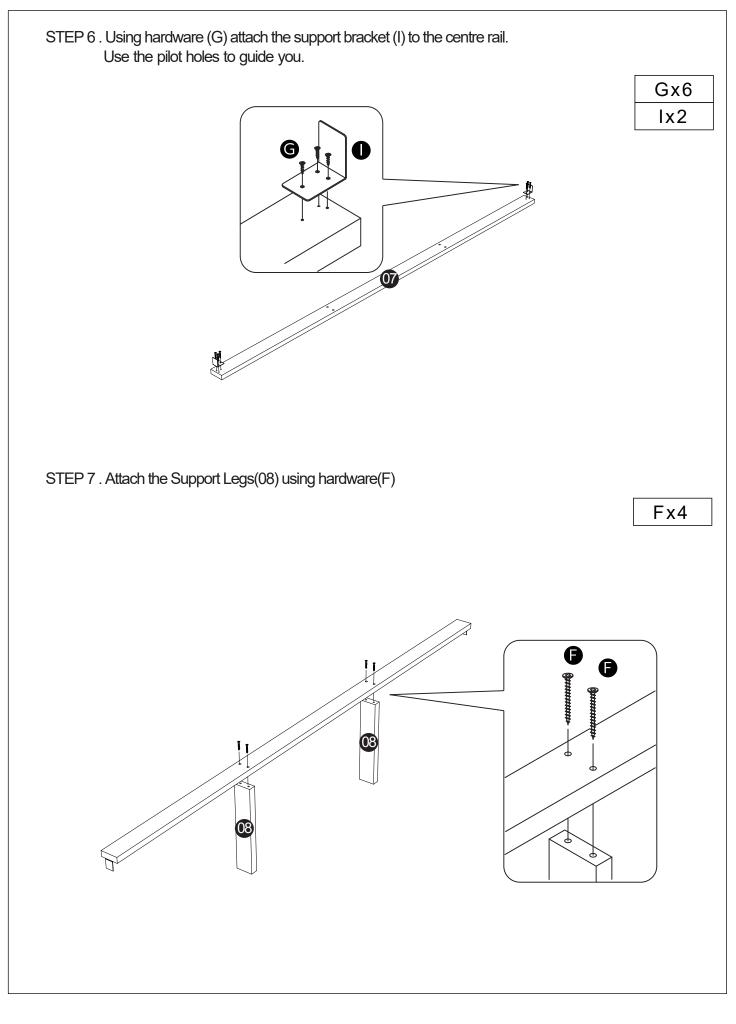

#######         | 4   |
| 07         | Center Rail         | 1                    | 1   | G     | 15mm Screw         | 9## <del>*</del> | 6   |
| 08         | Support Legs        | 1                    | 2   | н     | 60mm Frame Bracket | <u>ل</u>         | 4   |
| 09         | Slat                | 1                    | 1   | I     | Support Bracket    | ঔ                | 2   |
| 10         | Back Cushion(Left)  | 3                    | 1   | J     | Feet Pad           |                  | 4   |
| 11         | Back Cushion(Right) | 3                    | 1   | K     | M5 Allen Key       |                  | 1   |
|            |                     |                      |     | L     | 30mm Screw         |                  | 12  |

\*\*You will need a screwdriver for assenbly.















### Additional Information:

- For complete product information, images and dimension diagrams please visit the website <u>www.birlea.com</u>
- If you have any issues with your item please contact the retailer directly you purchased it from who will be able to resolve any issues with Birlea.
- Why don't you send us photos of your assembled furniture to <u>info@birlea.com</u> to be shared in our #birleahome feature on Instagram.

### Birlea.

1