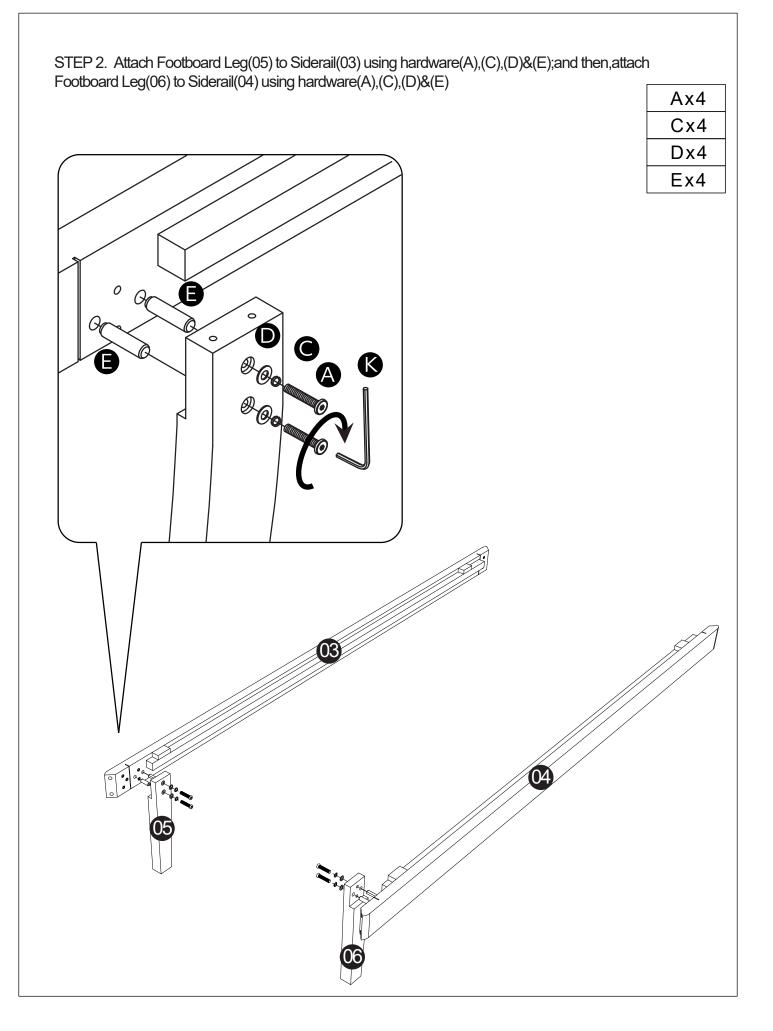

Keep any sharp objects away from the frame.

| Parts List |                     | Hardware List (BOX1) |     |       |                    |                  |     |
|------------|---------------------|----------------------|-----|-------|--------------------|------------------|-----|
| Parts      | Description         | Box                  | Qty | Parts | Description        |                  | Qty |
| 01         | Headboard           | 2                    | 1   | A     | 35mm Bolt          | <b>J</b>         | 4   |
| 02         | Footboard           | 1                    | 1   | В     | 20mm Bolt          | <b>J</b>         | 24  |
| 03         | Left Siderail       | 1                    | 1   | С     | Spring Washer      | ව                | 28  |
| 04         | Right Siderail      | 1                    | 1   | D     | M8 Flat Washer     | 0                | 28  |
| 05         | Left Footleg        | 1                    | 1   | E     | 30mm Wooden Dowel  |                  | 12  |
| 06         | Right Footleg       | 1                    | 1   | F     | 50mm Screw         | §#######         | 4   |
| 07         | Center Rail         | 1                    | 1   | G     | 15mm Screw         | 9## <del>*</del> | 6   |
| 08         | Support Legs        | 1                    | 2   | н     | 60mm Frame Bracket | <u>ل</u>         | 4   |
| 09         | Slat                | 1                    | 1   | I     | Support Bracket    | ঔ                | 2   |
| 10         | Back Cushion(Left)  | 3                    | 1   | J     | Feet Pad           |                  | 4   |
| 11         | Back Cushion(Right) | 3                    | 1   | K     | M5 Allen Key       |                  | 1   |
|            |                     |                      |     | L     | 30mm Screw         |                  | 12  |