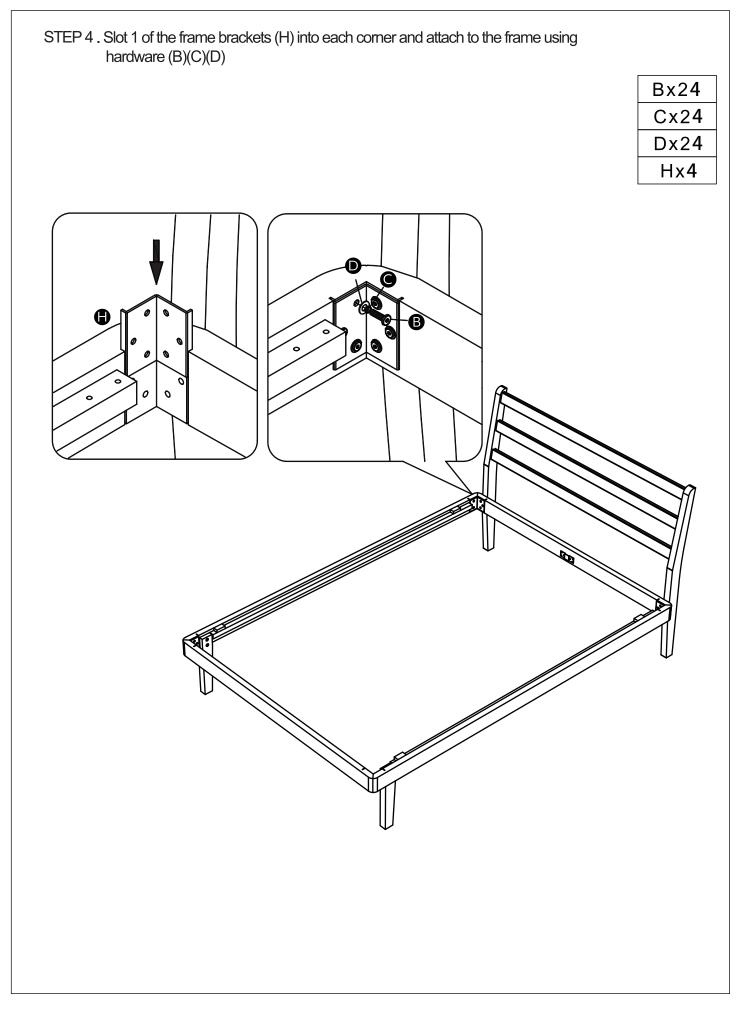

§#######         | 4   |
| 07         | Center Rail         | 1                    | 1   | G     | 15mm Screw         | 9## <del>*</del> | 6   |
| 08         | Support Legs        | 1                    | 2   | н     | 60mm Frame Bracket | <u>ل</u>         | 4   |
| 09         | Slat                | 1                    | 1   | I     | Support Bracket    | ঔ                | 2   |
| 10         | Back Cushion(Left)  | 3                    | 1   | J     | Feet Pad           |                  | 4   |
| 11         | Back Cushion(Right) | 3                    | 1   | K     | M5 Allen Key       |                  | 1   |
|            |                     |                      |     | L     | 30mm Screw         |                  | 12  |

\*\*You will need a screwdriver for assenbly.















### Additional Information:

- For complete product information, images and dimension diagrams please visit the website <u>www.birlea.com</u>
- If you have any issues with your item please contact the retailer directly you purchased it from who will be able to resolve any issues with Birlea.
- Why don't you send us photos of your assembled furniture to <u>info@birlea.com</u> to be shared in our #birleahome feature on Instagram.

### Birlea.

1