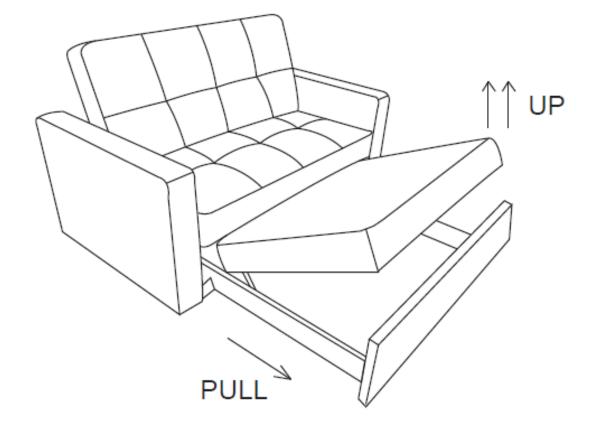

ecured all fixings.
- Please keep all small components away from children.
- Please ensure this sofa bed is on an even, level surface.

#### Also...

If your desired room of choice has a non-carpeted surface please ensure that you use some form of protection and **do not** place directly on the wooden floor. This will prevent the sofa bed from moving and therefore collapsing which will void your guarantee..







# Birlea.

| Item | Drawing     | Description | Вох | Qty |
|------|-------------|-------------|-----|-----|
| Α    |             | LEG         | 1   | 4   |
| В    | <b>@</b>    | WHEEL       | 1   | 4   |
| С    | <del></del> | SHORT SCREW | 1   | 16  |
| D    |             | LONG SCREW  | 1   | 4   |
| Е    |             | ARMREST     | 2   | 2   |





Birlea.



## Birlea.