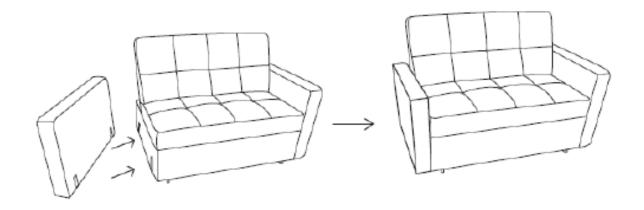

ed until you have fully secured all fixings.
- Please keep all small components away from children.
- Please ensure this sofa bed is on an even, level surface.

#### Also...

If your desired room of choice has a non-carpeted surface please ensure that you use some form of protection and **do not** place directly on the wooden floor. This will prevent the sofa bed from moving and therefore collapsing which will void your guarantee..







# Birlea.

| Item | Drawing     | Description | Вох | Qty |
|------|-------------|-------------|-----|-----|
| Α    |             | LEG         | 1   | 4   |
| В    | <b>@</b>    | WHEEL       | 1   | 4   |
| С    | <del></del> | SHORT SCREW | 1   | 16  |
| D    |             | LONG SCREW  | 1   | 4   |
| Е    |             | ARMREST     | 2   | 2   |





Birlea.



## Birlea.