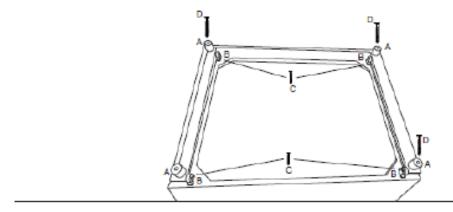

# Birlea.

| Item | Drawing     | Description | Вох | Qty |
|------|-------------|-------------|-----|-----|
| Α    |             | LEG         | 1   | 4   |
| В    | <b>@</b>    | WHEEL       | 1   | 4   |
| С    | <del></del> | SHORT SCREW | 1   | 16  |
| D    |             | LONG SCREW  | 1   | 4   |
| Е    |             | ARMREST     | 2   | 2   |