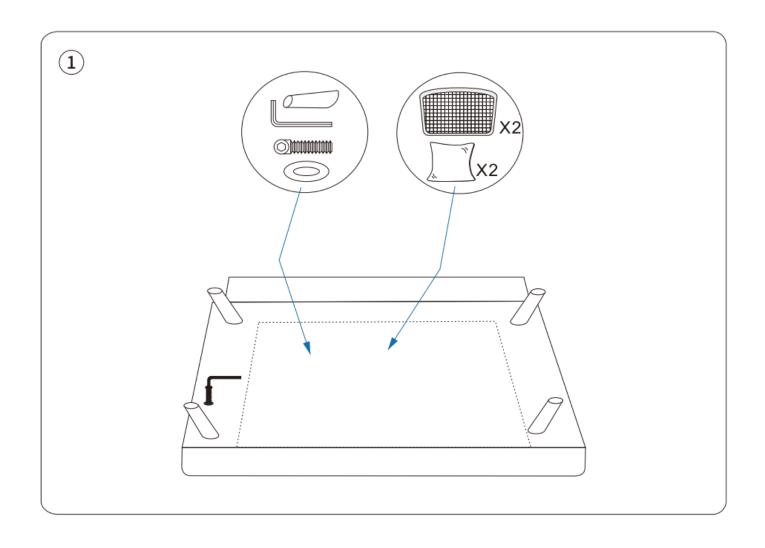

| ITEM | DRAWING | DES           | Q´TY |
|------|---------|---------------|------|
| А    |         | LEG           | 4PC  |
| В    |         | BOLT          | 10PC |
| С    |         | FLAT WASHER   | 10PC |
| D    |         | ALLEN KEY     | 1PC  |
| E    |         | LEFTARMREST   | 1PC  |
| F    |         | RIGHT ARMREST | 1PC  |
| G    |         | PILLOW        | 2PC  |