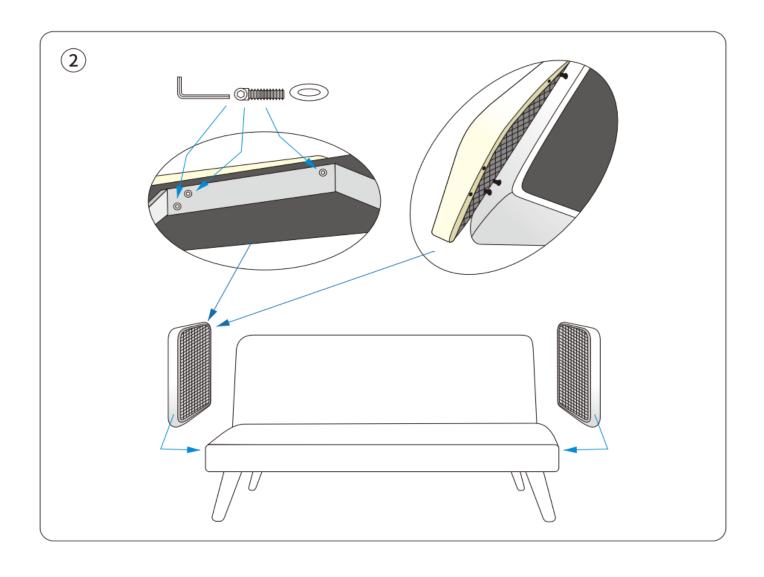

| ITEM | DRAWING | DES           | Q´TY |
|------|---------|---------------|------|
| А    |         | LEG           | 4PC  |
| В    |         | BOLT          | 10PC |
| С    |         | FLAT WASHER   | 10PC |
| D    |         | ALLEN KEY     | 1PC  |
| E    |         | LEFTARMREST   | 1PC  |
| F    |         | RIGHT ARMREST | 1PC  |
| G    |         | PILLOW        | 2PC  |