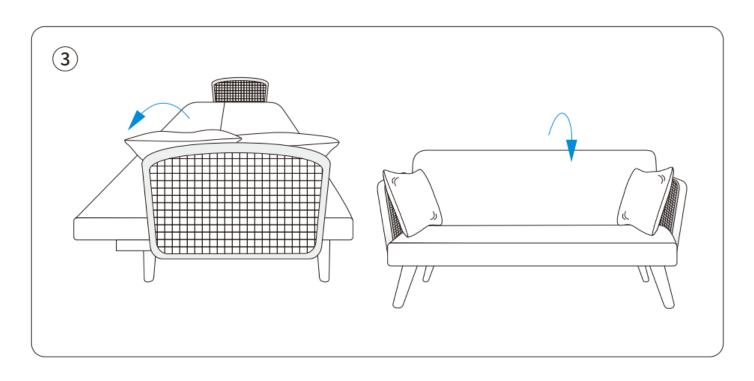

| ITEM | DRAWING | DES           | Q´TY |
|------|---------|---------------|------|
| А    |         | LEG           | 4PC  |
| В    |         | BOLT          | 10PC |
| С    |         | FLAT WASHER   | 10PC |
| D    |         | ALLEN KEY     | 1PC  |
| E    |         | LEFTARMREST   | 1PC  |
| F    |         | RIGHT ARMREST | 1PC  |
| G    |         | PILLOW        | 2PC  |