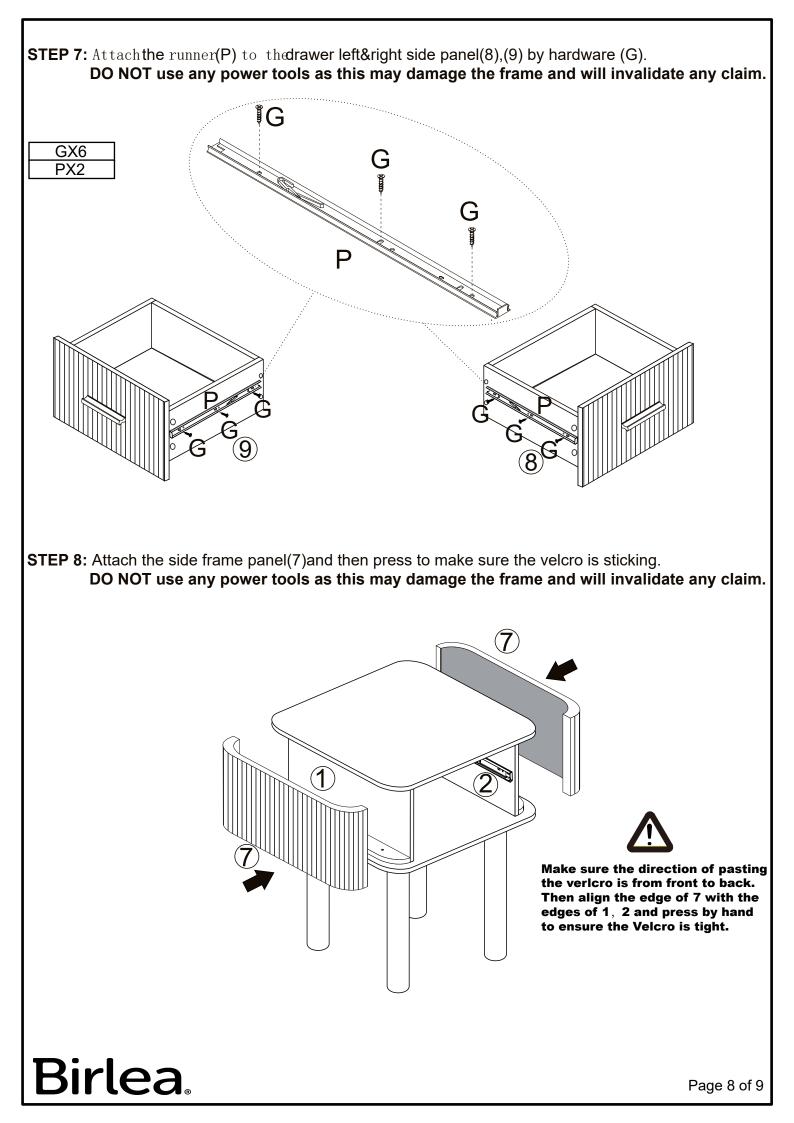

| 2   |
|            |                          |     |     | Р             | Rail                  | 2   |
|            |                          |     |     | Q             | Screw(M4X14MM)        | 1   |
|            |                          |     |     |               |                       |     |
|            |                          |     |     |               |                       |     |
|            |                          |     |     |               |                       |     |
|            |                          |     |     |               |                       |     |

\*\* You will need a small mallet and a

screwdriver for assembly.

\*\* Some screws and wooden dowel may remain.

\*\* Note : To secure the item to the wall.

## Birlea.











PLEASE NOTE that wall fixings are not supplied as different wall materials require different fixing devices. You must use fixings devices suitable for the type of wall you intend to mount product to. Ensure the head of any screw used has a diameter greater than the mounting hole and the fixing is safe and secure before use.



In order to prevent overturning this product must be used with the wall attachment device provided. Serious or fatal crushing injuries can occur from furniture tipping over. To help prevent topple over:-

- Use the wall attachment devices provided
- Never allow children to climb or hang on drawers or doors
- Do not overload the drawer beyond maximum recommended loading
- Place heaviest items in the lower drawers or shelves
- Unless specifically designed to accomm