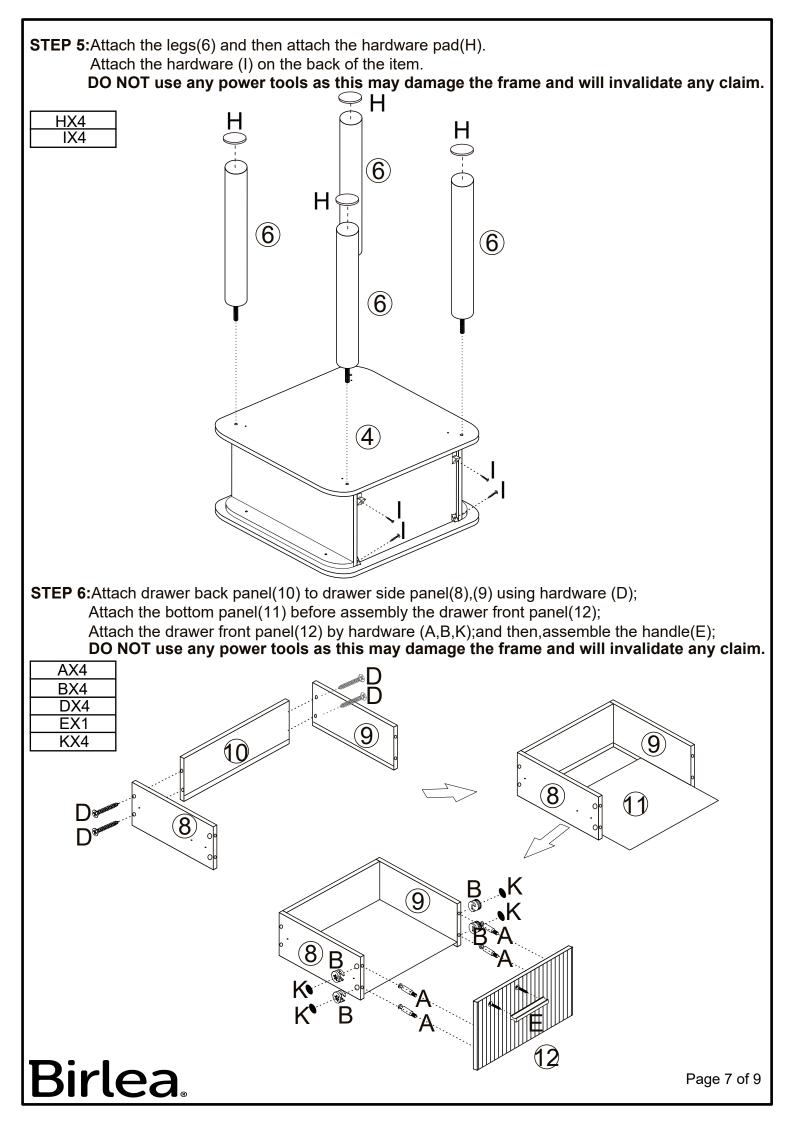

| 2   |
|            |                          |     |     | Р             | Rail                  | 2   |
|            |                          |     |     | Q             | Screw(M4X14MM)        | 1   |
|            |                          |     |     |               |                       |     |
|            |                          |     |     |               |                       |     |
|            |                          |     |     |               |                       |     |
|            |                          |     |     |               |                       |     |

\*\* You will need a small mallet and a

screwdriver for assembly.

\*\* Some screws and wooden dowel may remain.

\*\* Note : To secure the item to the wall.

## Birlea.











PLEASE NOTE that wall fixings are not supplied as different wall materials require different fixing devices. You must use fixings devices suitable for the type of wall you intend to mount product to. Ensure the head of any screw used has a diameter greater than the mounting hole and the fixing is safe and secure before use.



In order to prevent overturning this product must be used with the wall attachment device provided. Serious or fatal crushing injuries can occur from furniture tipping over. To help prevent topple over:-

- Use the wall attachment devices provided
- Never allow children to climb or hang on drawers or doors
- Do not overload the drawer beyond maximum recommended loading
- Place heaviest items in the lower drawers or shelves
- Unless specifically designed to acco