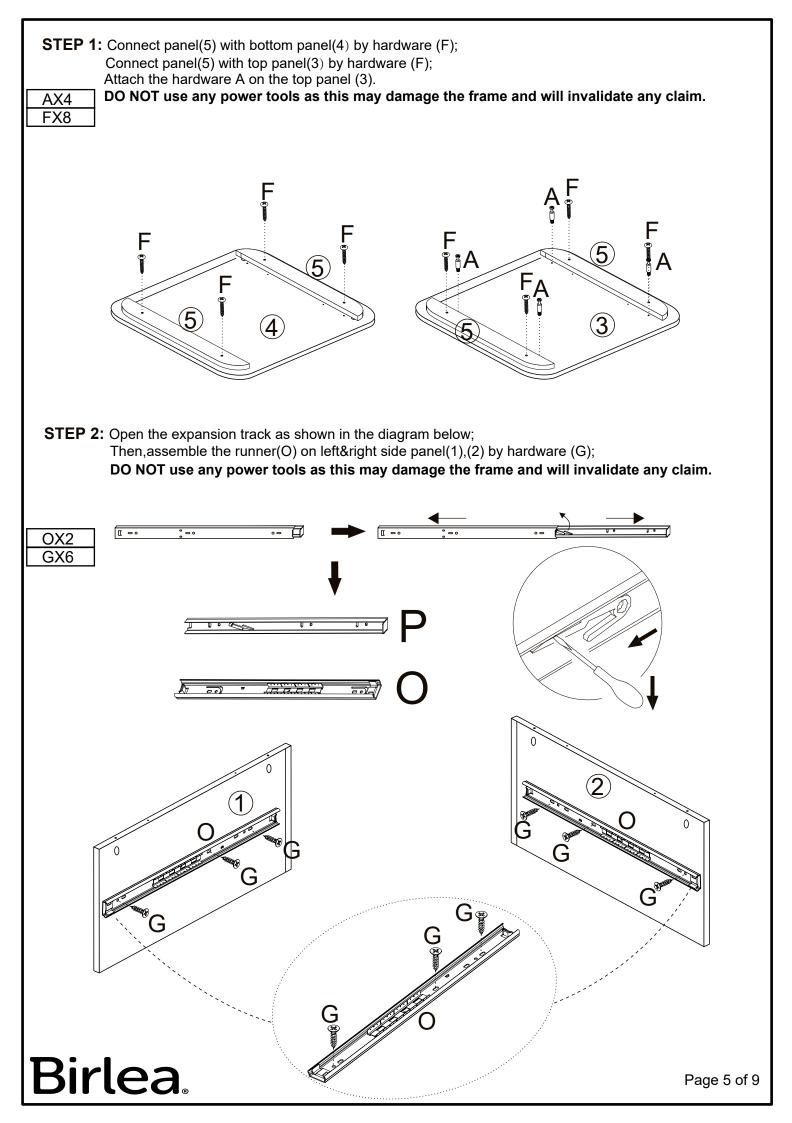

# Birlea.

Page 3 of 9

| Parts List |                          |     |     | Hardware List |                       |     |
|------------|--------------------------|-----|-----|---------------|-----------------------|-----|
| Part       | Description              | Box | QTY | Part          | Description           | QTY |
| 1          | Side Panel(Left)         | 1   | 1   | А             | Cam Bolt              | 8   |
| 2          | Side Panel(Right)        | 1   | 1   | В             | Cam Lock              | 8   |
| 3          | Top Panel                | 1   | 1   | С             | Wooden Dowel          | 8   |
| 4          | Bottom Panel             | 1   | 1   | D             | Screw(M4X35MM)        | 4   |
| 5          | Connect Panel            | 1   | 4   | Е             | Handle Set            | 1   |
| 6          | Wooden leg               | 1   | 4   | F             | Screw(M4X25MM)        | 8   |
| 7          | Side Frame Panel         | 1   | 2   | G             | Screw(M3X12MM)        | 12  |
| 8          | Drawer Side Panel(Left)  | 1   | 1   | н             | Foot Pad 🥥            | 4   |
| 9          | Drawer Side Panel(Right) | 1   | 1   | I             | Plastic Wedge Set 👔 🦿 | 4   |
| 10         | Drawer Back Panel        | 1   | 1   | J             | Screw ()              | 4   |
| 11         | Drawer Bottom Panel      | 1   | 1   | к             | Sticker               | 4   |
| 12         | Drawer Front Panel       | 1   | 1   | L             | Allen Key             | 1   |
| 13         | Back Panel               | 1   | 1   | М             | Washer 🔘              | 1   |
|            |                          |     |     | Ν             | Safe Strap            | 1   |
|            |                          |     |     | 0             | Rail                  | 2   |
|            |                          |     |     | Р             | Rail                  | 2   |
|            |                          |     |     | Q             | Screw(M4X14MM)        | 1   |
|            |                          |     |     |               |                       |     |
|            |                          |     |     |               |                       |     |
|            |                          |     |     |               |                       |     |
|            |                          |     |     |               |                       |     |