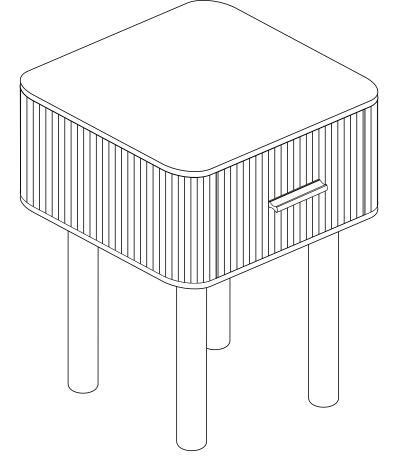

#### ASSEMBLY INSTRUCTIONS AXEL 1 DRAWER FLUTED BEDSIDE TABLE

IMPORTANT: READ THESE INSTRUCTIONS CAREFULLY BEFORE ASSEMBLING OR USING YOUR AXEL 1 DRAWER FLUTED BEDSIDE TABLE.

PLEASE KEEP THESE INSTRUCTIONS FOR FUTURE REFERENCE.