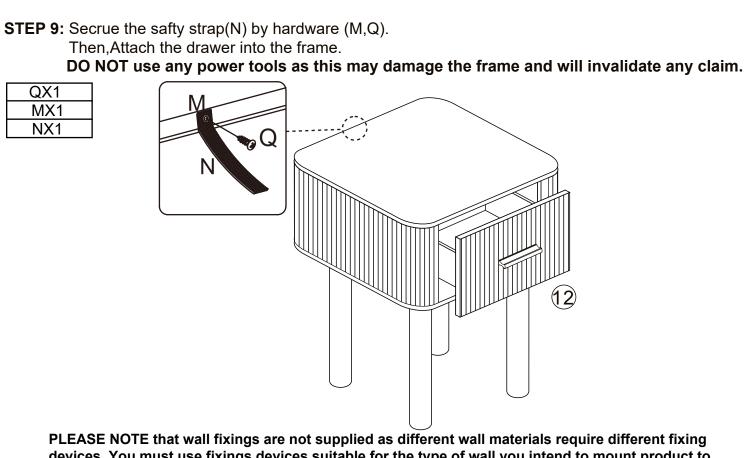

| 2   |
|            |                          |     |     | Р             | Rail                  | 2   |
|            |                          |     |     | Q             | Screw(M4X14MM)        | 1   |
|            |                          |     |     |               |                       |     |
|            |                          |     |     |               |                       |     |
|            |                          |     |     |               |                       |     |
|            |                          |     |     |               |                       |     |

\*\* You will need a small mallet and a

screwdriver for assembly.

\*\* Some screws and wooden dowel may remain.

\*\* Note : To secure the item to the wall.

## Birlea.











PLEASE NOTE that wall fixings are not supplied as different wall materials require different fixing devices. You must use fixings devices suitable for the type of wall you intend to mount product to. Ensure the head of any screw used has a diameter greater than the mounting hole and the fixing is safe and secure before use.



In order to prevent overturning this product must be used with the wall attachment device provided. Serious or fatal crushing injuries can occur from furniture tipping over. To help prevent topple over:-

- Use the wall attachment devices provided
- Never allow children to climb or hang on drawers or doors
- Do not overload the drawer beyond maximum recommended loading
- Place heaviest items in the lower drawers or shelves
- Unless specifically designed to accommod