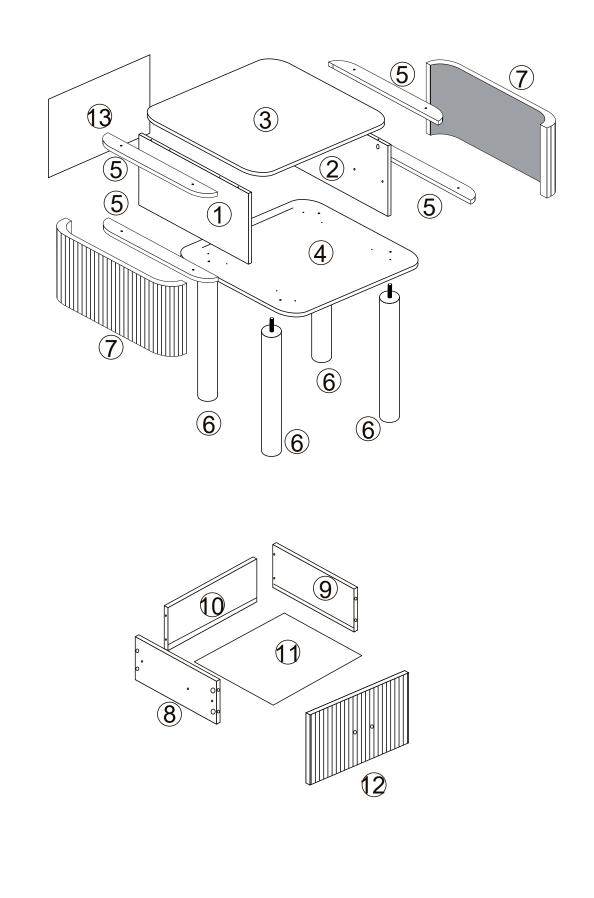

# Birlea.

Page 3 of 9

| Parts List |                          |     |     | Hardware List |                       |     |
|------------|--------------------------|-----|-----|---------------|-----------------------|-----|
| Part       | Description              | Box | QTY | Part          | Description           | QTY |
| 1          | Side Panel(Left)         | 1   | 1   | А             | Cam Bolt              | 8   |
| 2          | Side Panel(Right)        | 1   | 1   | В             | Cam Lock              | 8   |
| 3          | Top Panel                | 1   | 1   | С             | Wooden Dowel          | 8   |
| 4          | Bottom Panel             | 1   | 1   | D             | Screw(M4X35MM)        | 4   |
| 5          | Connect Panel            | 1   | 4   | Е             | Handle Set            | 1   |
| 6          | Wooden leg               | 1   | 4   | F             | Screw(M4X25MM)        | 8   |
| 7          | Side Frame Panel         | 1   | 2   | G             | Screw(M3X12MM)        | 12  |
| 8          | Drawer Side Panel(Left)  | 1   | 1   | н             | Foot Pad 🥥            | 4   |
| 9          | Drawer Side Panel(Right) | 1   | 1   | I             | Plastic Wedge Set 👔 🦿 | 4   |
| 10         | Drawer Back Panel        | 1   | 1   | J             | Screw ()              | 4   |
| 11         | Drawer Bottom Panel      | 1   | 1   | к             | Sticker               | 4   |
| 12         | Drawer Front Panel       | 1   | 1   | L             | Allen Key             | 1   |
| 13         | Back Panel               | 1   | 1   | М             | Washer 🔘              | 1   |
|            |                          |     |     | Ν             | Safe Strap            | 1   |
|            |                          |     |     | 0             | Rail                  | 2   |
|            |                          |     |     | Р             | Rail                  | 2   |
|            |                          |     |     | Q             | Screw(M4X14MM)        | 1   |
|            |                          |     |     |               |                       |     |
|            |                          |     |     |               |                       |     |
|            |                          |     |     |               |                       |     |
|            |                          |     |     |               |                       |     |