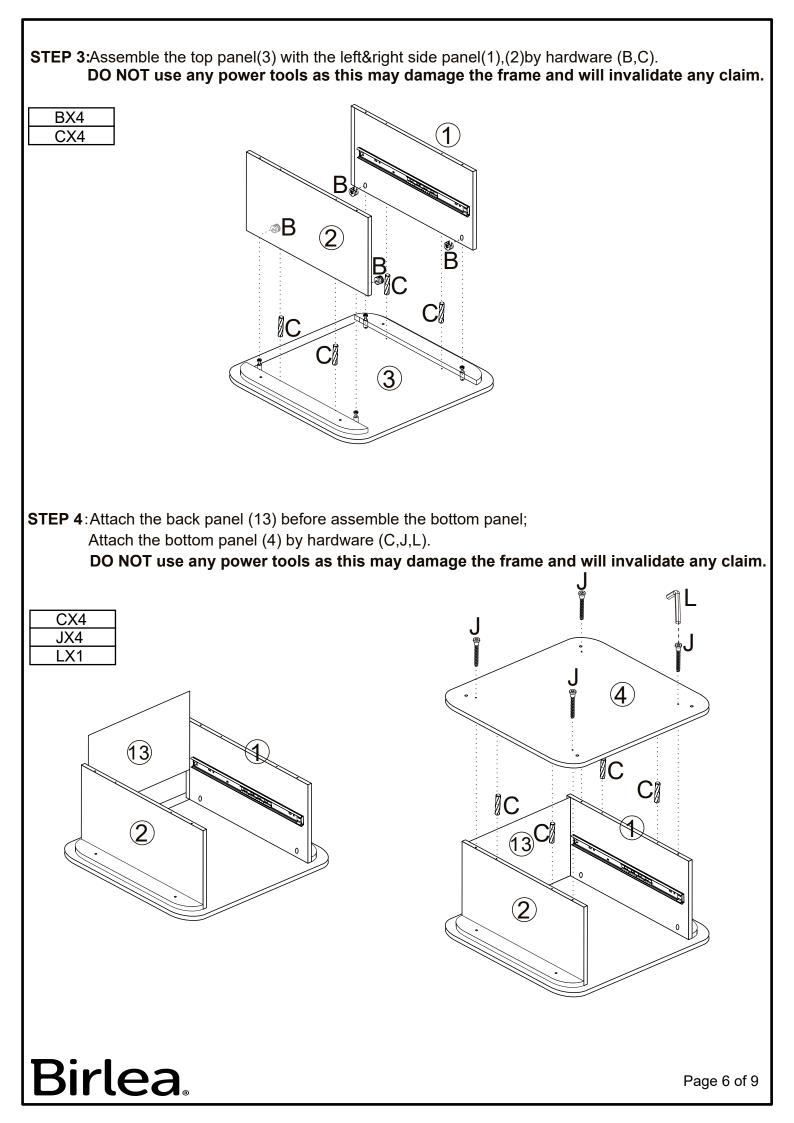

# Birlea.

Page 3 of 9

| Parts List |                          |     |     | Hardware List |                       |     |
|------------|--------------------------|-----|-----|---------------|-----------------------|-----|
| Part       | Description              | Box | QTY | Part          | Description           | QTY |
| 1          | Side Panel(Left)         | 1   | 1   | А             | Cam Bolt              | 8   |
| 2          | Side Panel(Right)        | 1   | 1   | В             | Cam Lock              | 8   |
| 3          | Top Panel                | 1   | 1   | С             | Wooden Dowel          | 8   |
| 4          | Bottom Panel             | 1   | 1   | D             | Screw(M4X35MM)        | 4   |
| 5          | Connect Panel            | 1   | 4   | Е             | Handle Set            | 1   |
| 6          | Wooden leg               | 1   | 4   | F             | Screw(M4X25MM)        | 8   |
| 7          | Side Frame Panel         | 1   | 2   | G             | Screw(M3X12MM)        | 12  |
| 8          | Drawer Side Panel(Left)  | 1   | 1   | н             | Foot Pad 🥥            | 4   |
| 9          | Drawer Side Panel(Right) | 1   | 1   | I             | Plastic Wedge Set 👔 🦿 | 4   |
| 10         | Drawer Back Panel        | 1   | 1   | J             | Screw ()              | 4   |
| 11         | Drawer Bottom Panel      | 1   | 1   | к             | Sticker               | 4   |
| 12         | Drawer Front Panel       | 1   | 1   | L             | Allen Key             | 1   |
| 13         | Back Panel               | 1   | 1   | М             | Washer 🔘              | 1   |
|            |                          |     |     | Ν             | Safe Strap            | 1   |
|            |                          |     |     | 0             | Rail                  | 2   |
|            |                          |     |     | Р             | Rail                  | 2   |
|            |                          |     |     | Q             | Screw(M4X14MM)        | 1   |
|            |                          |     |     |               |                       |     |
|            |                          |     |     |               |                       |     |
|            |                          |     |     |               |                       |     |
|            |                          |     |     |               |                       |     |